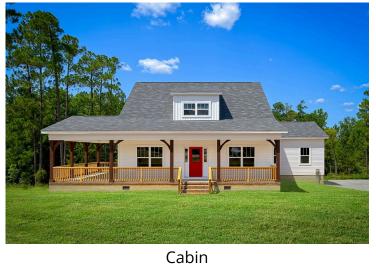

## Beaufort Richland

## Priced From **\$249,990**

**3 Exterior Styles Available** 

- 1,988+ Sq. Ft.
- Bedrooms
- 💮 2.5 Bathrooms

The Beaufort is a spectacular plan for those who are looking for elegance and comfort. From the high ceilings and open layout design to the abundance of natural light, no detail has been overlooked in the creation of this stunning home. Everyday life is sure to revolve around the open kitchen, dining, and great room. Here you can gather with loved ones and host guests as you cook up a nice comfort food meal in the large gourmet kitchen with an island is a perfect for gathering family and friends.

The layout extends to the second-floor bonus room which could be used to fit any of your needs, whether you're envisioning a home office, a playroom or a second living area. There is plenty of space for everyone to spread out and relax with three spacious bedrooms and 2.5 baths. At the end of your day, you can retire to your luxe primary suite with your large private bath that includes a shower/tub combo. As you might expect, the list of extra features is long and impressive. Add a covered front porch to enjoy time outdoors with a refreshing glass of lemonade! The options are endless with The Beaufort.