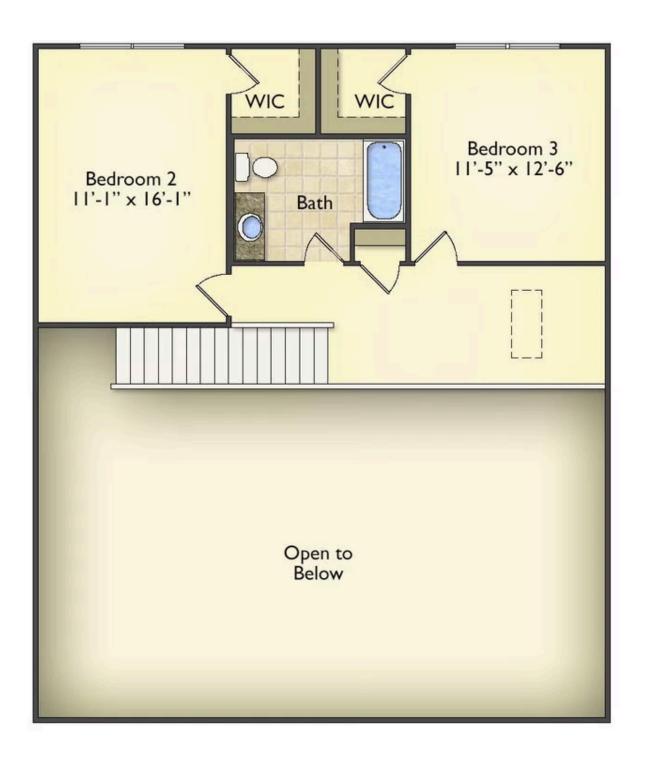

The layout extends to the second-floor bonus room which could be used to fit any of your needs, whether you're envisioning a home office, a playroom or a second living area. There is plenty of space for everyone to spread out and relax with three spacious bedrooms and 2.5 baths. At the end of your day, you can retire to your luxe primary suite with your large private bath that includes a shower/tub combo. As you might expect, the list of extra features is long and impressive. Add a covered front porch to enjoy time outdoors with a refreshing glass of lemonade! The options are endless with The Beaufort.