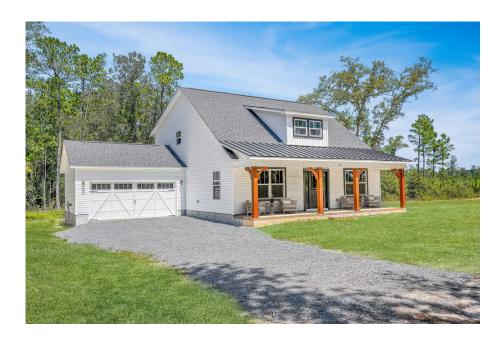

## Beaufort Richland

## Priced From **\$249,990**

**3 Exterior Styles Available** 

- 1,988+ Sq. Ft.
- Bedrooms
- 💮 2.5 Bathrooms

The Beaufort is a spectacular plan for those who are looking for elegance and comfort. From the high ceilings and open layout design to the abundance of natural light, no detail has been overlooked in the creation of this stunning home. Everyday life is sure to revolve around the open kitchen, dining, and great room. Here you can gather with loved ones and host guests as you cook up a nice comfort food meal in the large gourmet kitchen with an island is a perfect for gathering family and friends.

The layout extends to the second-floor bonus room which could be used to fit any of your needs, whether you're envisioning a home office, a playroom or a second living area. There is plenty of space for everyone to spread out and relax with three spacious bedrooms and 2.5 baths. At the end of your day, you can retire to your luxe primary suite with your large private bath that includes a shower/tub combo. As you might expect, the list of extra features is long and impressive. Add a covered front porch to enjoy time outdoors with a refreshing glass of lemonade! The options are endless with The Beaufort.