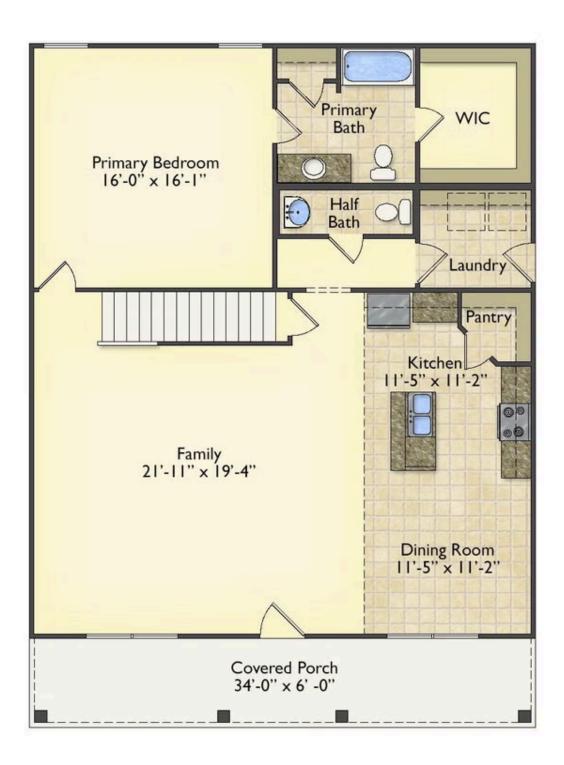

## Priced From **\$249,990**

**3 Exterior Styles Available** 

- 1,988+ Sq. Ft.
- Bedrooms
- 💮 2.5 Bathrooms

The Beaufort is a spectacular plan for those who are looking for elegance and comfort. From the high ceilings and open layout design to the abundance of natural light, no detail has been overlooked in the creation of this stunning home. Everyday life is sure to revolve around the open kitchen, dining, and great room. Here you can gather with loved ones and host guests as you cook up a nice comfort food meal in the large gourmet kitchen with an island is a perfect for gathering family and friends.

The layout extends to the second-floor bonus room which could be used to fit any of your needs, whether you're envisioning a home office, a playroom or a second living area. There is plenty of space for everyone to spread out and relax with three spacious bedrooms and 2.5 baths. At the end of your day, you can retire to your luxe primary suite with your large private bath that includes a shower/tub combo. As you might expect, the list of extra features is long and impressive. Add a covered front porch to enjoy time outdoors with a refreshing glass of lemonade! The options are endless with The Beaufort.