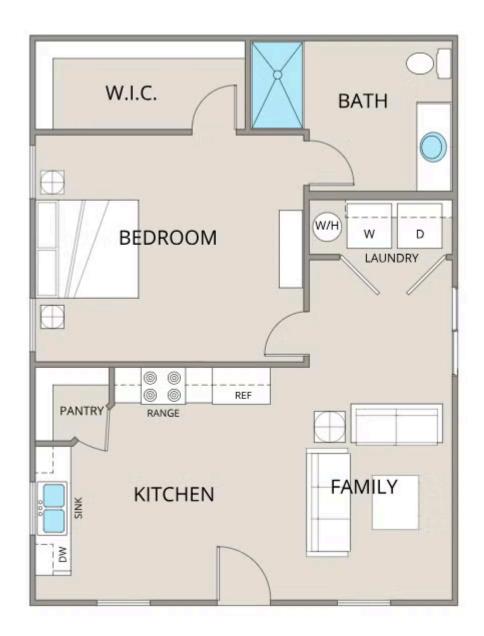

\$105,990

**5 Exterior Styles Available** 

பு 768+ Sq. Ft.

1 - 2 Bedrooms

🔒 1 Bathrooms

A warm welcome to the "Avery" floorplan: a cozy yet functional living space perfect for individuals or small families. With 768 square feet, it offers flexibility with either one or two bedrooms and one bathroom, making it suitable for various lifestyles.

Upon entering, you'll find yourself in an open-concept kitchen and family room, where natural light pours in, creating an inviting atmosphere. The kitchen is equipped with modern amenities and ample counter space, ideal for both cooking and entertaining.

Tucked away at the back of the house is the bedroom, strategically placed to maximize space and privacy. The primary bedroom boasts a spacious walk-in closet, providing plenty of storage for your belongings.

Convenience is key in the Avery floorplan, as it includes a dedicated laundry room, making chores a breeze. Whether you're starting your day or winding down in the evening, this thoughtfully designed layout offers comfort and functionality for everyday living.