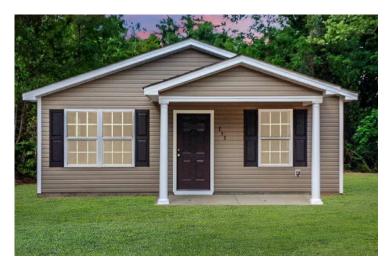

## Aspen Richland



\$144,990

**2 Exterior Styles Available** 

\_ 1,176+ Sq. Ft.

**3 Bedrooms** 

**2 Bathrooms** 

The Aspen is a cozy, one-story plan with an open layout that is bright and welcoming and invites you to easily flow from one space into the next. This plan offers 3 bedrooms and 2 full baths with a spacious great room that opens up to the eat-in kitchen. Personalize this plan to turn this kitchen into your own luxury kitchen perfect for entertaining. You can even add a garage, or a covered porch to wake up and watch the sunrise with a cup of joe. With endless opportunities, you can turn this versatile plan into your own dream home.



## Aspen Richland





Classic with Full Front Porch

Classic



## Aspen Richland



This brochure likely depicts actual pictures of homes that were personalized for their owners by Red Door Homes, so what is pictured may not be the Included Feature version of this Home Plan or even be an actual depiction of size, etc. due to available structural changes. Furthermore, Red Door Homes reserves the right to make changes or updates to home plans at any time, so the best information can be learned by speaking with one of our Dream Home Consultants to better understand what we have available, how you can personalize the home to your liking, and create your own Dream Home.