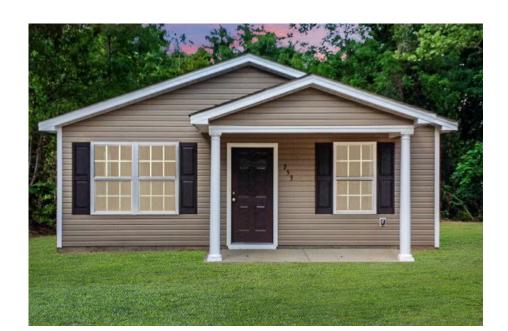

## Aspen Richland



\$144,990

**2 Exterior Styles Available** 

\_ 1,176+ Sq. Ft.

**3 Bedrooms** 

**2 Bathrooms** 

The Aspen is a cozy, one-story plan with an open layout that is bright and welcoming and invites you to easily flow from one space into the next. This plan offers 3 bedrooms and 2 full baths with a spacious great room that opens up to the eat-in kitchen. Personalize this plan to turn this kitchen into your own luxury kitchen perfect for entertaining. You can even add a garage, or a covered porch to wake up and watch the sunrise with a cup of joe. With endless opportunities, you can turn this versatile plan into your own dream home.



## Aspen Richland





Classic with Full Front Porch

Classic



## Aspen Richland



This brochure likely depicts actual pictures of homes that were personal