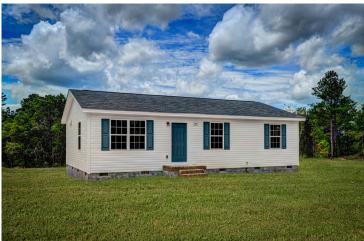

## Aspen Richland



\$144,990

**2 Exterior Styles Available** 

\_ 1,176+ Sq. Ft.

**3 Bedrooms** 

**2 Bathrooms** 

The Aspen is a cozy, one-story plan with an open layout that is bright and welcoming and invites you to easily flow from one space into the next. This plan offers 3 bedrooms and 2 full baths with a spacious great room that opens up to the eat-in kitchen. Personalize this plan to turn this kitchen into your own luxury kitchen perfect for entertaining. You can even add a garage, or a covered porch to wake up and watch the sunrise with a cup of joe. With endless opportunities, you can turn this versatile plan into your own dream home.



## Aspen Richland





Classic with Full Front Porch

Classic



## Aspen Richland



This brochure likely depicts actual pictures of homes that were personalized for their owners by Red Door Homes, so what is pictured may not be the Included Feature version of this Home Plan or even be an actual depiction of size, etc. due to available structural changes. Furthermore, Red Door Homes reserves the right to make changes or updates to home plans at any time, so the best information can be learned by speaking with one of our Dream Home Consultants to better understand what we have available, how you can personalize the home to your liking, and create your own Dream Home.