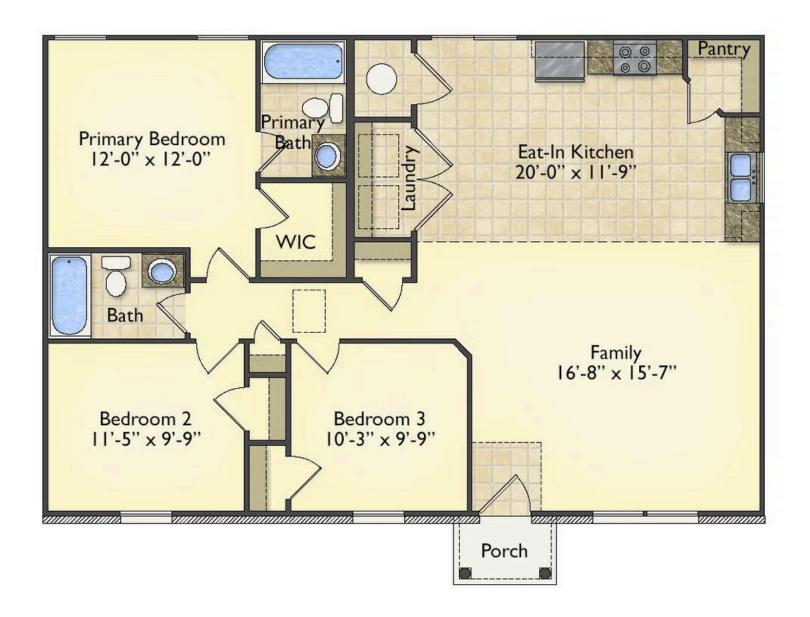

## Aspen Richland

\$144,990

**2 Exterior Styles Available** 

\_ 1,176+ Sq. Ft.

**3 Bedrooms** 

**2 Bathrooms** 

The Aspen is a cozy, one-story plan with an open layout that is bright and welcoming and invites you to easily flow from one space into the next. This plan offers 3 bedrooms and 2 full baths with a spacious great room that opens up to the eat-in kitchen. Personalize this plan to turn this kitchen into your own luxury kitchen perfect for entertaining. You can even add a garage, or a covered porch to wake up and watch the sunrise with a cup of joe. With endless opportunities, you can turn this versatile plan into your own dream home.