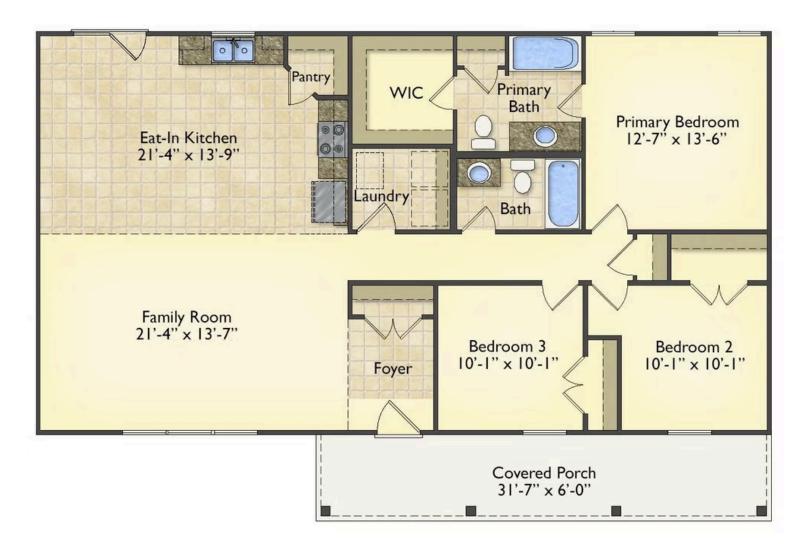

## Priced From **\$176,990**

- 4 Exterior Styles Available
- ₁,428+ Sq. Ft.
- 📇 3 Bedrooms
- 🚊 2 Bathrooms

If you're looking for Southern charm and comfortable living, the Southport is the perfect fit! This beautiful plan was designed with you in mind whether you're relaxing at the end of the day or gathering with family and loved ones for an evening of fun and games. There are 3 bedrooms and 2 bathrooms throughout this cozy floor plan. The heart of the home is sure to be the large eat in kitchen with optional island that opens up to the beautiful great room. This is the perfect space for entertaining, or relaxing and watching the game. The covered front porch is the perfect spot to catch up with conversation on a sunny summer day with a cool pitcher of sweet tea. At the end of the day, retire to the primary suite where you can enjoy a luxurious primary bath and walk-in closet. This floor plan is the perfect fit for your Southern farmhouse dreams and can be customized to fulfill all your needs!