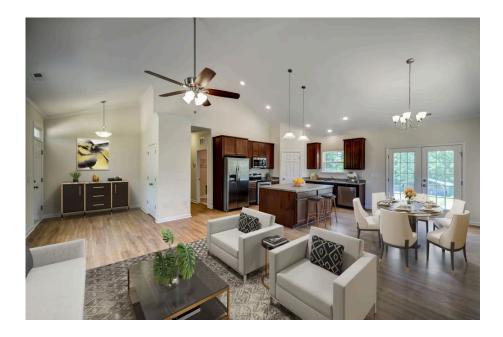

## Priced From **\$176,990**

- 4 Exterior Styles Available
- ₁,428+ Sq. Ft.
- 📇 3 Bedrooms
- 🚊 2 Bathrooms

If you're looking for Southern charm and comfortable living, the Southport is the perfect fit! This beautiful plan was designed with you in mind whether you're relaxing at the end of the day or gathering with family and loved ones for an evening of fun and games. There are 3 bedrooms and 2 bathrooms throughout this cozy floor plan. The heart of the home is sure to be the large eat in kitchen with optional island that opens up to the beautiful great room. This is the perfect space for entertaining, or relaxing and watching the game. The covered front porch is the perfect spot to catch up with conversation on a sunny summer day with a cool pitcher of sweet tea. At the end of the day, retire to the primary suite where you can enjoy a luxurious primary bath and walk-in closet. This floor plan is the perfect fit for your Southern farmhouse dreams and can be customized to fulfill all your needs!