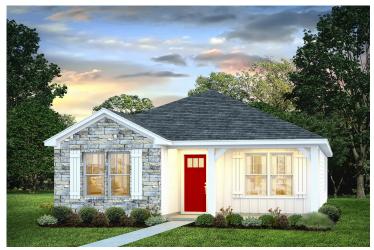

## Pine Chesterfield



Priced From \$158,990

**3 Exterior Styles Available** 

பு 1,260+ Sq. Ft.

**3 Bedrooms** 

This charming floor plan creates the perfect space for relaxing and watching the game, or hosting an evening with family and loved ones. Just imagine coming home and enjoying a warm summer evening from the comfort of your front porch. The Pine offers 3 bedrooms and 2 bathrooms including a primary suite with a beautiful bathroom and walk-in closet. The spacious great room opens up to the dining room and kitchen with an optional kitchen island that creates the perfect place to spend an evening with the kids or hosting game night with your friends. This floor plan is customizable to meet your needs and fulfill all your dreams.



## Pine Chesterfield





Classic Craftsman



Farmhouse



## Pine Chesterfield



This brochure likely depicts actual pictures of homes that were personalized for their owners by Red Door Homes, so what is pictured may not be the Included Feature version of this Home Plan or even be an actual depiction of size, etc. due to available structural changes. Furthermore, Red Door Homes reserves the right to make changes or updates to home plans at any time, so the best information can be learned by speaking with one of our Dream Home Consultants to better understand what we have available, how you can personalize the home to your liking, and create your own Dream Home.