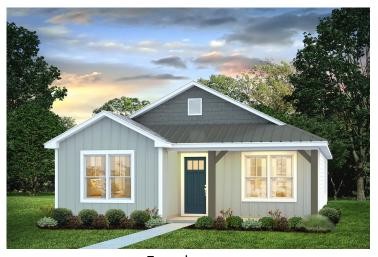

## Pine Chesterfield



Priced From \$158,990

**3 Exterior Styles Available** 

பு 1,260+ Sq. Ft.

**3 Bedrooms** 

This charming floor plan creates the perfect space for relaxing and watching the game, or hosting an evening with family and loved ones. Just imagine coming home and enjoying a warm summer evening from the comfort of your front porch. The Pine offers 3 bedrooms and 2 bathrooms including a primary suite with a beautiful bathroom and walk-in closet. The spacious great room opens up to the dining room and kitchen with an optional kitchen island that creates the perfect place to spend an evening with the kids or hosting game night with your friends. This floor plan is customizable to meet your needs and fulfill all your dreams.



## Pine Chesterfield





Classic Craftsman



Farmhouse



## Pine Chesterfield



This brochure likely depicts actual pictures of homes that were personalized for their owners by Red Door Homes, so what is pictured may not be the Included Feature version of this Home Plan or even be an actual depiction of size, etc. due to available structural changes. Furthermore, Red Door Homes reserves the right to make changes or updates to home plans at any time, so the best information can be learned by speaking with one of our Dream Home Consultants to better understand what we have available, how you can personalize the home to your liking, and create your own Dream Home.