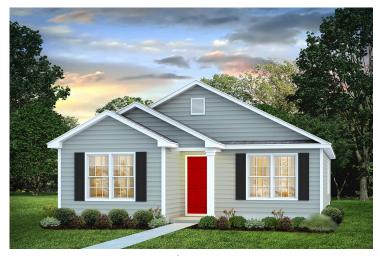

## Pine Chesterfield



Priced From \$158,990

**3 Exterior Styles Available** 

பு 1,260+ Sq. Ft.

**3 Bedrooms** 

This charming floor plan creates the perfect space for relaxing and watching the game, or hosting an evening with family and loved ones. Just imagine coming home and enjoying a warm summer evening from the comfort of your front porch. The Pine offers 3 bedrooms and 2 bathrooms including a primary suite with a beautiful bathroom and walk-in closet. The spacious great room opens up to the dining room and kitchen with an optional kitchen island that creates the perfect place to spend an evening with the kids or hosting game night with your friends. This floor plan is customizable to meet your needs and fulfill all your dreams.



## Pine Chesterfield





Classic Craftsman



Farmhouse



## Pine Chesterfield



This brochure likely depicts actual pictures of homes that were personalized for their owners by Red Door Homes, so what is pictured may not be the Included Feature version of this Home Plan or even be an actual depiction of size, etc. due to available structural changes. Furthermore, Red Door Homes reserves the right to make changes or updates to home plans at any time, so the best information can be learned by speaking with one of our Dream Home Consultants to better understand what we have available, how you can personalize the home to your liking, and create your own Dream Home.