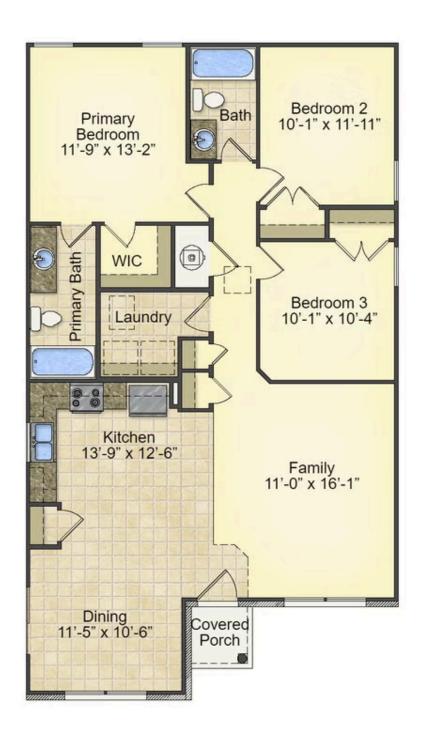

## Pine Chesterfield

Priced From \$158,990

**3 Exterior Styles Available** 

பு 1,260+ Sq. Ft.

**3 Bedrooms** 

This charming floor plan creates the perfect space for relaxing and watching the game, or hosting an evening with family and loved ones. Just imagine coming home and enjoying a warm summer evening from the comfort of your front porch. The Pine offers 3 bedrooms and 2 bathrooms including a primary suite with a beautiful bathroom and walk-in closet. The spacious great room opens up to the dining room and kitchen with an optional kitchen island that creates the perfect place to spend an evening with the kids or hosting game night with your friends. This floor plan is customizable to meet your needs and fulfill all your dreams.