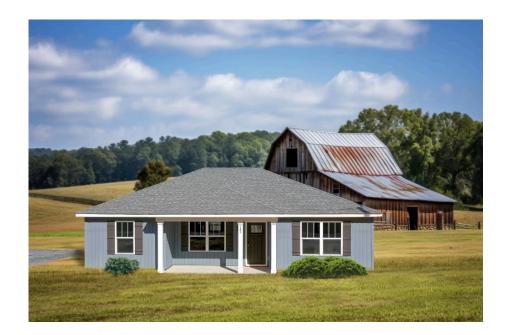

## Newport Chesterfield

Priced From \$156,990

**3 Exterior Styles Available** 

\_ 1,267+ Sq. Ft.

3 Bedrooms

🚊 2 Bathrooms

Imagine yourself relaxing in this wonderful split floor plan perfectly crafted for those who love to entertain. The open layout is bright and welcoming which invites you to easily flow from one space into the next. Large windows and vaulted ceiling in the great room allow plenty of natural light to illuminate the rooms with trendy flooring for a modern-day look and feel.

## Newport Chesterfield

Classic Craftsman

Farmhouse