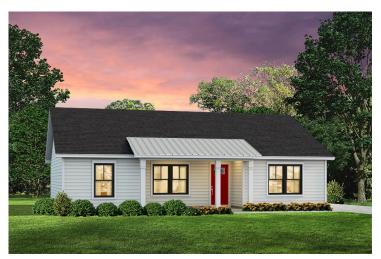

## Newport Chesterfield

Priced From \$156,990

**3 Exterior Styles Available** 

\_ 1,267+ Sq. Ft.

3 Bedrooms

🚊 2 Bathrooms

Imagine yourself relaxing in this wonderful split floor plan perfectly crafted for those who love to entertain. The open layout is bright and welcoming which invites you to easily flow from one space into the next. Large windows and vaulted ceiling in the great room allow plenty of natural light to illuminate the rooms with trendy flooring for a modern-day look and feel.

## Newport Chesterfield

Classic Craftsman

Farmhouse