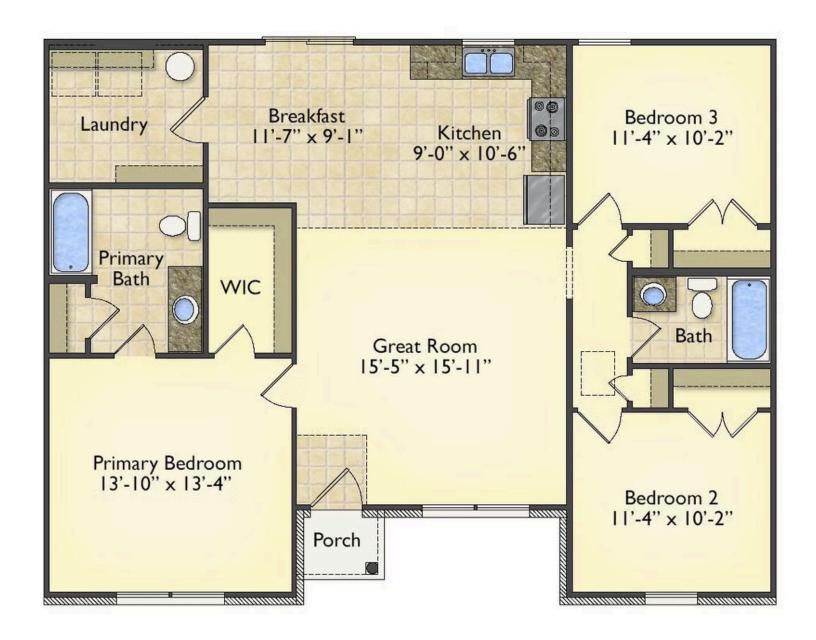

## Newport Chesterfield

Priced From \$156,990

**3 Exterior Styles Available** 

\_ 1,267+ Sq. Ft.

3 Bedrooms

🚊 2 Bathrooms

Imagine yourself relaxing in this wonderful split floor plan perfectly crafted for those who love to entertain. The open layout is bright and welcoming which invites you to easily flow from one space into the next. Large windows and vaulted ceiling in the great room allow plenty of natural light to illuminate the rooms with trendy flooring for a modern-day look and feel.

The heart of the layout is the kitchen, where those who love to cook will discover a large pantry to store all those comfort food ingredients. The pantry is also connected to the laundry room which makes it easy to multitask on your busy schedule. The kitchen overlooks both the cozy great room and the dining space, perfect for when you're hosting friends for a casual dinner. A sliding door opens out to the backyard where you can step into the sunshine and relish the peace and privacy as you share a meal with your family or simply start your day with a hot coffee in hand.

The three bedrooms are all large and filled with natural light including the spacious primary suite with a walk-in closet and a private bath. The secondary bedrooms can include extra features such as a ceiling fan or recessed lighting. A charming home where if you need extra storage a two-car garage can easily be added! Personalization is key to making this cozy home yours!