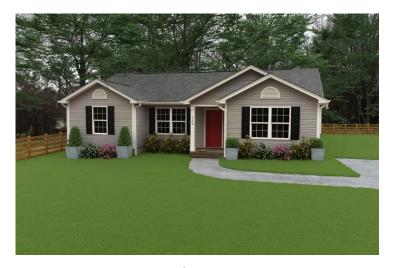

## Newport Chesterfield

Priced From \$156,990

**3 Exterior Styles Available** 

\_ 1,267+ Sq. Ft.

3 Bedrooms

🚊 2 Bathrooms

Imagine yourself relaxing in this wonderful split floor plan perfectly crafted for those who love to entertain. The open layout is bright and welcoming which invites you to easily flow from one space into the next. Large windows and vaulted ceiling in the great room allow plenty of natural light to illuminate the rooms with trendy flooring for a modern-day look and feel.

## Newport Chesterfield

Classic Craftsman

Farmhouse