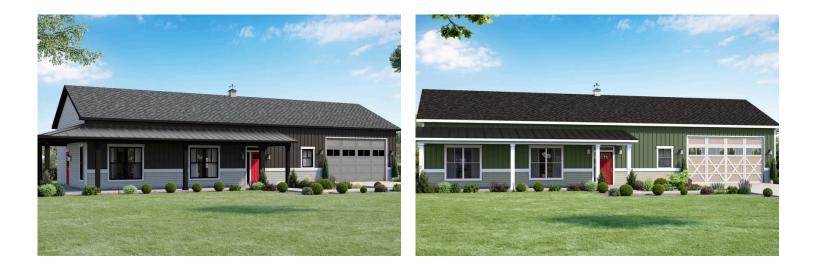

## Priced From **\$258,990**

- 2 Exterior Styles Available
- \_□ 1,400+ Sq. Ft.
- 2 Bedrooms
- 💮 2 Bathrooms
- 📇 2 Car Garage

The Mustang Ranch is a beautiful barndominium offering 1,400 square feet of heated living space, complete with 2 bedrooms and 2 bathrooms. The open-concept layout connects the living, dining, and kitchen areas, creating a warm and inviting space perfect for family time and entertaining. The soaring 12-foot ceilings enhance the home's spaciousness and charm. The home portion of this barndominium is part of our Design By U series, meaning that the home's floorplan can be easily modified with additional bedrooms and bathrooms, depending on you and your family's needs. One of the standout features of the Mustang Ranch is its 24' x 28' workspace/garage with an 18' wide door. The 18' door is also 10' high to accommodate a farm tractor, boat or most RV's and it has a 10'x10' garage door on the backside of the space for drive-thru capability!. The ceilings in the workspace/garage are 12' high. Another lifestyle plus is its stunning wraparound porch, offering 509 square feet of outdoor living space. This expansive porch is perfect for relaxing, entertaining, or simply taking in the beauty of your surroundings. With its blend of practicality and style, the Mustang Ranch is an ideal choice for those dreaming of a cozy and functional home. Home plan photo may showcase choice flooring options.