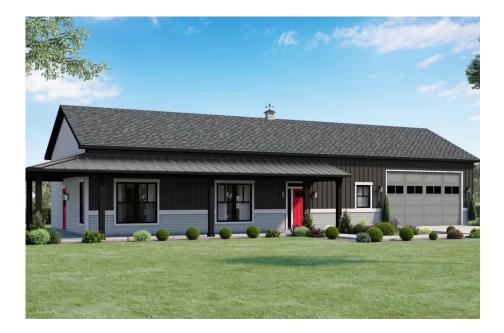

## Priced From **\$258,990**

- 2 Exterior Styles Available
- \_□ 1,400+ Sq. Ft.
- 2 Bedrooms
- 💮 2 Bathrooms
- 📇 2 Car Garage

The Mustang Ranch is a beautiful barndominium offering 1,400 square feet of heated living space, complete with 2 bedrooms and 2 bathrooms. The open-concept layout connects the living, dining, and kitchen areas, creating a warm and inviting space perfect for family time and entertaining. The soaring 12-foot ceilings enhance the home's spaciousness and charm. The home portion of this barndominium is part of our Design By U series, meaning that the home's floorplan can be easily modified with additional bedrooms and bathrooms, depending on you and your family's needs. One of the standout features of the Mustang Ranch is its 24' x 28' workspace/garage with an 18' wide door. The 18' door is also 10' high to accommodate a farm tractor, boat or most RV's and it has a 10'x10' garage door on the backside of the space for drive-thru capability!. The ceilings in the workspace/garage are 12' high. Another lifestyle plus is its stunning wraparound porch, offering 509 square feet of outdoor living space. This expansive porch is perfect for relaxing, entertaining, or simply taking in the beauty of your surroundings. With its blend of practicality and style, the Mustang Ranch is an ideal choice for those dreaming of a cozy and functional home. Home plan photo may showcase choice flooring options.