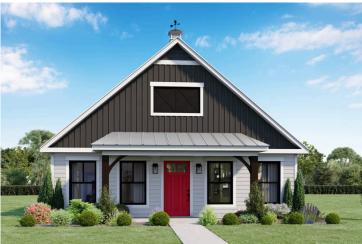

## Hidden Hills Barndominium Chesterfield

Priced From \$276,990

**3 Exterior Styles Available** 

\_ 1,568+ Sq. Ft.

3 Bedrooms

The Hidden Hills is a charming barndominium design that combines cozy living with modern convenience. With 1,568 square feet of heated space, this design features an open-concept layout that seamlessly connects the family room, kitchen, and dining area. It's a perfect setup for both everyday living and hosting gatherings with loved ones. The home portion of this barndominium is part of our Design By U series, meaning that the home's home plan can be easily modified with additional bedrooms and bathrooms, depending on you and your family's needs. This thoughtfully crafted plan also offers flexible options for attached garages, so you can customize the home to fit your needs. These are designed as 14' x 34' so more of a traditional garage, but with plenty of space. This particular plan has 10' doors on each side. The flexibility of this plan is also evident in many ways, not only can the home itself be essentially "whatever you want", the side garages can be removed for just a simple Farmhouse, or you could choose one on the left side of the home and convert the right side to an inviting porch, or even consider an In-Law Suite? The functionality and choices are endless. The inviting front porch adds a warm, welcoming touch, making it easy to imagine relaxing evenings and quality time spent outdoors. The Hidden Hills is more than a house—it's a place to call home. Home plan photo may showcase choice flooring options.