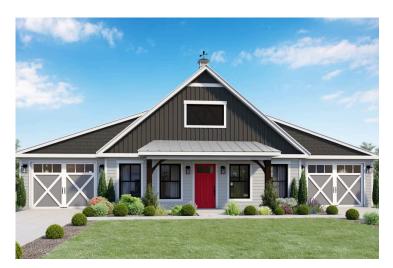

## Hidden Hills Barndominium Chesterfield

Priced From \$276,990

**3 Exterior Styles Available** 

\_ 1,568+ Sq. Ft.

3 Bedrooms

The Hidden Hills is a charming barndominium design that combines cozy living with modern convenience. With 1,568 square feet of heated space, this design features an open-concept layout that seamlessly connects the family room, kitchen, and dining area. It's a perfect setup for both everyday living and hosting gatherings with loved ones. The home portion of this barndominium is part of our Design By U series, meaning that the home's home plan can be easily modified with additional bedrooms and bathrooms, depending on you and your family's needs. This thoughtfully crafted plan also offers flexible options for attached garages, so you can customize the home to fit your needs. These are designed as 14' x 34' so more of a traditional garage, but with plenty of space. This particular plan has 10' doors on each side. The flexibility of this plan is also evident in many ways, not only can the home itself be essentially "whatever you want", the side garages can be removed for just a simple Farmhouse, or you could choose one on the left side of the home and convert the right side to an inviting porch, or even consider an In-Law Suite? The functionality and choices are endless. The inviting front porch adds a warm, welcoming touch, making it easy to imagine relaxing evenings and quality time spent outdoors. The Hidden Hills is more than a house—it's a place to call home. Home plan photo may showcase choice flooring options.

## **Hidden Hills Barndominium**

Chesterfield

All square footage is approximate. Renderings are artist's conceptions and may vary slightly from the actual home. Homes may be built in reverse of plans shown, depending on site conditions. Minor architectural changes may be made occasionally at the option of the builder. Please contact your Sales Consultant for details.