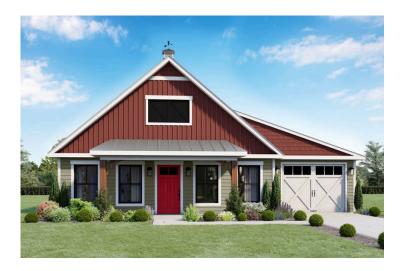

## Hidden Hills Barndominium Chesterfield

Priced From \$276,990

**3 Exterior Styles Available** 

\_ 1,568+ Sq. Ft.

3 Bedrooms

The Hidden Hills is a charming barndominium design that combines cozy living with modern convenience. With 1,568 square feet of heated space, this design features an open-concept layout that seamlessly connects the family room, kitchen, and dining area. It's a perfect setup for both everyday living and hosting gatherings with loved ones. The home portion of this barndominium is part of our Design By U series, meaning that the home's home plan can be easily modified with additional bedrooms and bathrooms, depending on you and your family's needs. This thoughtfully crafted plan also offers flexible options for attached garages, so you can customize the home to fit your needs. These are designed as 14' x 34' so more of a traditional garage, but with plenty of space. This particular plan has 10' doors on each side. The flexibility of this plan is also evident in many ways, not only can the home itself be essentially "whatever you want", the side garages can be removed for just a simple Farmhouse, or you could choose one on the left side of the home and convert the right side to an inviting porch, or even consider an In-Law Suite? The functionality and choices are endless. The inviting front porch adds a warm, welcoming touch, making it easy to imagine relaxing evenings and quality time spent outdoors. The Hidden Hills is more than a house—it's a place to call home. Home plan photo may showcase choice flooring options.