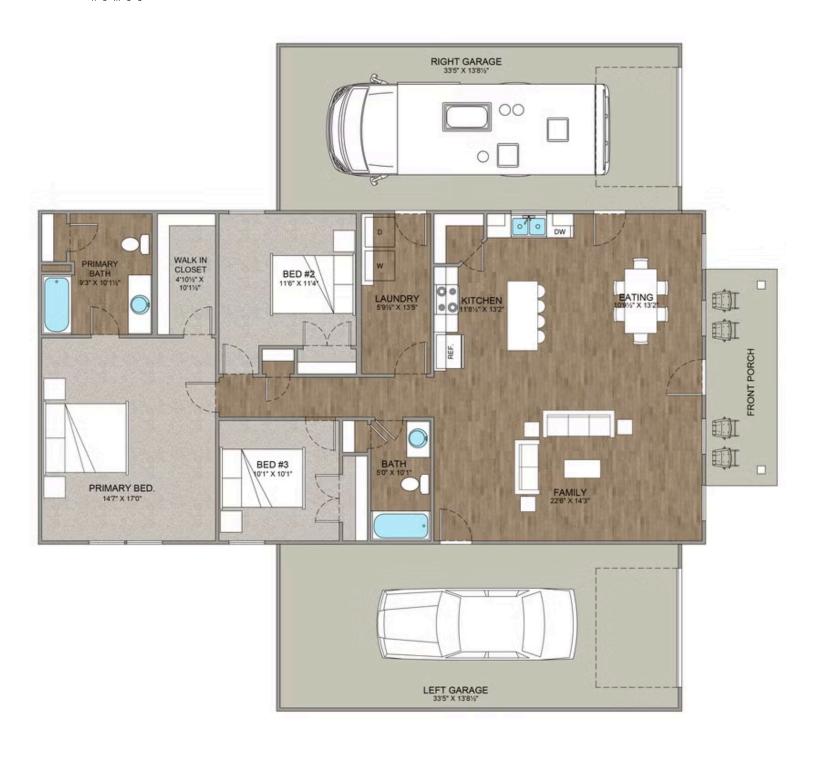

## Hidden Hills Barndominium Chesterfield

Priced From \$276,990

**3 Exterior Styles Available** 

\_ 1,568+ Sq. Ft.

3 Bedrooms

The Hidden Hills is a charming barndominium design that combines cozy living with modern convenience. With 1,568 square feet of heated space, this design features an open-concept layout that seamlessly connects the family room, kitchen, and dining area. It's a perfect setup for both everyday living and hosting gatherings with loved ones. The home portion of this barndominium is part of our Design By U series, meaning that the home's home plan can be easily modified with additional bedrooms and bathrooms, depending on you and your family's needs. This thoughtfully crafted plan also offers flexible options for attached garages, so you can customize the home to fit your needs. These are designed as 14' x 34' so more of a traditional garage, but with plenty of space. This particular plan has 10' doors on each side. The flexibility of this plan is also evident in many ways, not only can the home itself be essentially "whatever you want", the side garages can be removed for just a simple Farmhouse, or you could choose one on the left side of the home and convert the right side to an inviting porch, or even consider an In-Law Suite? The functionality and choices are endless. The inviting front porch adds a warm, welcoming touch, making it easy to imagine relaxing evenings and quality time spent outdoors. The Hidden Hills is more than a house—it's a place to call home. Home plan photo may showcase choice flooring options.

## **Hidden Hills Barndominium**

Chesterfield

All square footage is approximate. Renderings are artist's conceptions and may vary slightly from the actual home. Homes may be built in reverse of plans shown, depending on site conditions. Minor architectural changes may be made occasionally at the option of the builder. Please contact your Sales Consultant for details.