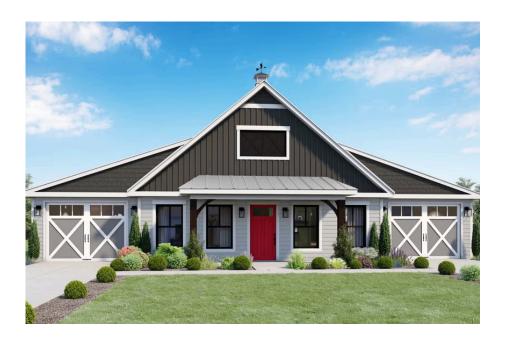

## Hidden Hills Barndominium Chesterfield

Priced From \$276,990

**3 Exterior Styles Available** 

\_ 1,568+ Sq. Ft.

3 Bedrooms

The Hidden Hills is a charming barndominium design that combines cozy living with modern convenience. With 1,568 square feet of heated space, this design features an open-concept layout that seamlessly connects the family room, kitchen, and dining area. It's a perfect setup for both everyday living and hosting gatherings with loved ones. The home portion of this barndominium is part of our Design By U series, meaning that the home's home plan can be easily modified with additional bedrooms and bathrooms, depending on you and your family's needs. This thoughtfully crafted plan also offers flexible options for attached garages, so you can customize the home to fit your needs. These are designed as 14' x 34' so more of a traditional garage, but with plenty of space. This particular plan has 10' doors on each side. The flexibility of this plan is also evident in many ways, not only can the home itself be essentially "whatever you want", the side garages can be removed for just a simple Farmhouse, or you could choose one on the left side of the home and convert the right side to an inviting porch, or even consider an In-Law Suite? The functionality and choices are endless. The inviting front porch adds a warm, welcoming touch, making it easy to imagine relaxing evenings and quality time spent outdoors. The Hidden Hills is more than a house—it's a place to call home. Home plan photo may showcase choice flooring options.

## **Hidden Hills Barndominium**

Chesterfield

All square footage is approximate. Renderings are artist's conceptions and may vary slightly from the actual home. Homes may be built in reverse of plans shown, depending on site conditions. Minor architectural changes may be made occasionally at the option of the builder. Please contact your Sales Consultant for details.