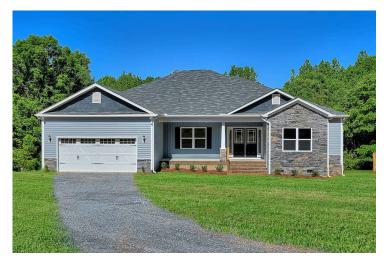

## Brunswick Chesterfield

\$285,990

**3 Exterior Styles Available** 

\_ 2,525+ Sq. Ft.

**4 Bedrooms** 

2 Bathrooms

2 Car Garage

Say hello to your very own dream home. The Brunswick is a stunning 4 bedroom, 2 bath home bursting with possibility. Picture yourself winding down in your spacious primary suite and slipping into a bubble bath in your private primary bathroom. Looking for an office at home or need an extra room for visiting guests? This versatile split-bedroom plan has an optional 5th room for that and more! Spend your morning enjoying a cup of Joe from your breakfast bar in your large eat in kitchen with an island and later enjoy a quiet evening on your covered porch out back. If you can dream it, we can create it.

## **Brunswick** Chesterfield

Classic

Craftsman