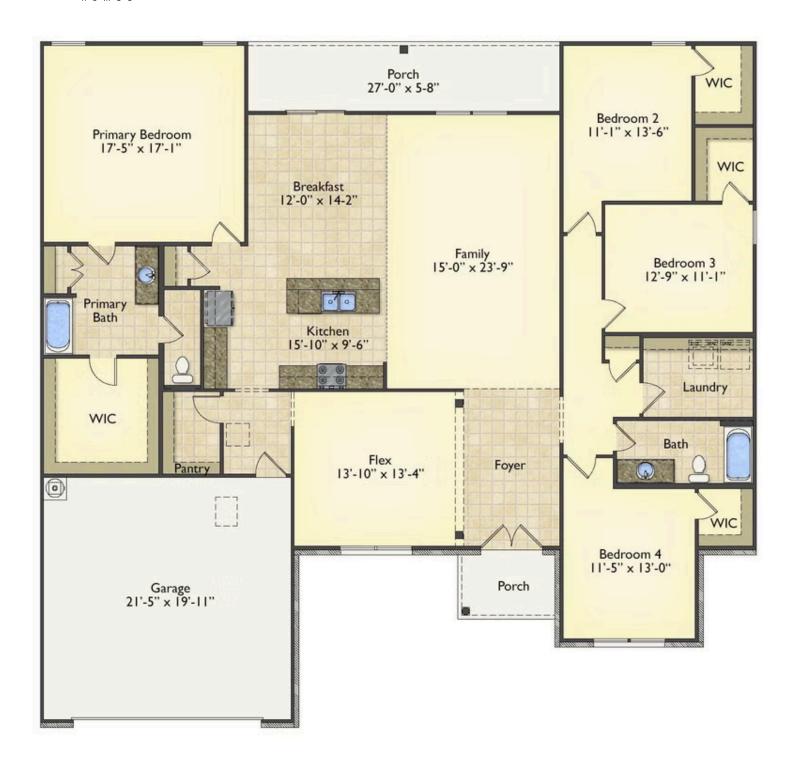

## Brunswick Chesterfield

\$285,990

**3 Exterior Styles Available** 

\_ 2,525+ Sq. Ft.

**4 Bedrooms** 

2 Bathrooms

2 Car Garage

Say hello to your very own dream home. The Brunswick is a stunning 4 bedroom, 2 bath home bursting with possibility. Picture yourself winding down in your spacious primary suite and slipping into a bubble bath in your private primary bathroom. Looking for an office at home or need an extra room for visiting guests? This versatile split-bedroom plan has an optional 5th room for that and more! Spend your morning enjoying a cup of Joe from your breakfast bar in your large eat in kitchen with an island and later enjoy a quiet evening on your covered porch out back. If you can dream it, we can create it.

## Brunswick Chesterfield

All square footage is approximate. Renderings are artist's conceptions and may vary slightly from the actual home. Homes may be built in reverse of plans shown, depending on site conditions. Minor architectural changes may be made occasionally at the option of the builder. Please contact your Sales Consultant for details.