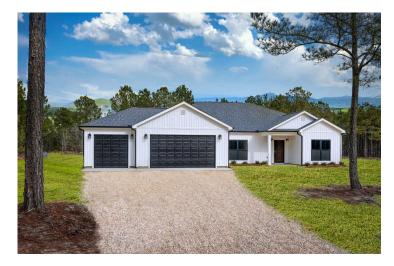

## Brunswick Chesterfield

\$285,990

**3 Exterior Styles Available** 

\_ 2,525+ Sq. Ft.

**4 Bedrooms** 

2 Bathrooms

2 Car Garage

Say hello to your very own dream home. The Brunswick is a stunning 4 bedroom, 2 bath home bursting with possibility. Picture yourself winding down in your spacious primary suite and slipping into a bubble bath in your private primary bathroom. Looking for an office at home or need an extra room for visiting guests? This versatile split-bedroom plan has an optional 5th room for that and more! Spend your morning enjoying a cup of Joe from your breakfast bar in your large eat in kitchen with an island and later enjoy a quiet evening on your covered porch out back. If you can dream it, we can create it.

## **Brunswick** Chesterfield

Classic

Craftsman