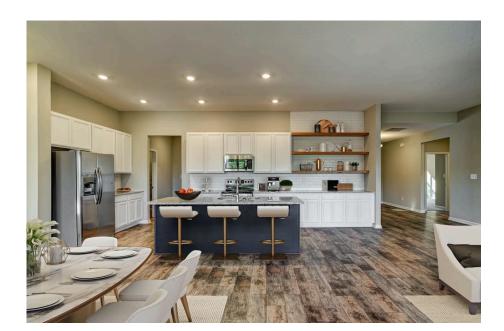

## Brunswick Chesterfield

\$285,990

**3 Exterior Styles Available** 

\_ 2,525+ Sq. Ft.

**4 Bedrooms** 

2 Bathrooms

2 Car Garage

Say hello to your very own dream home. The Brunswick is a stunning 4 bedroom, 2 bath home bursting with possibility. Picture yourself winding down in your spacious primary suite and slipping into a bubble bath in your private primary bathroom. Looking for an office at home or need an extra room for visiting guests? This versatile split-bedroom plan has an optional 5th room for that and more! Spend your morning enjoying a cup of Joe from your breakfast bar in your large eat in kitchen with an island and later enjoy a quiet evening on your covered porch out back. If you can dream it, we can create it.