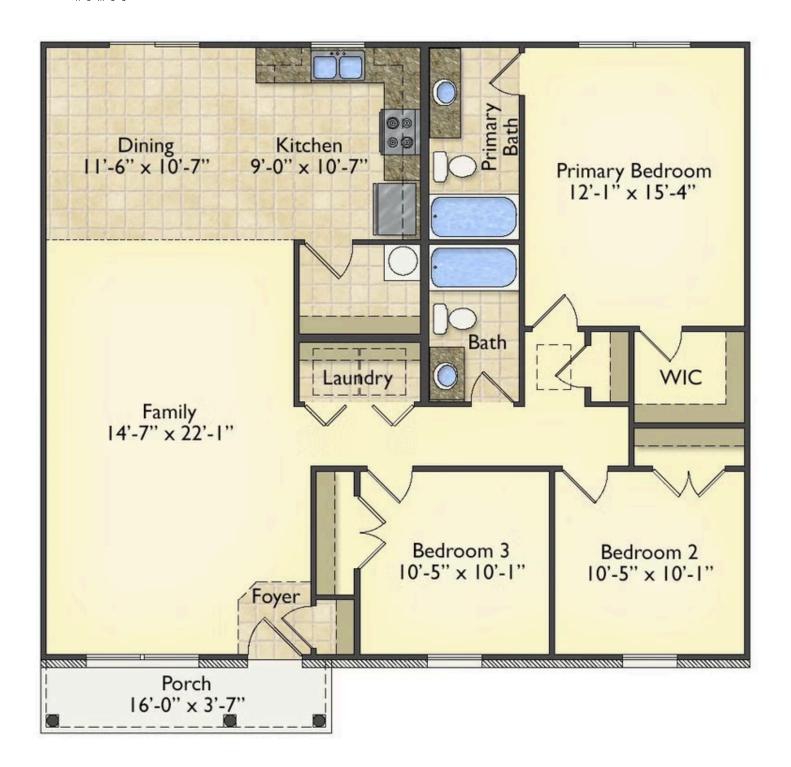

## Tynedale Kershaw

\$162,990

**2 Exterior Styles Available** 

\_ 1,326+ Sq. Ft.

3 Bedrooms

This charming floor plan creates the perfect space for spending the night in and relaxing, or entertaining family and loved ones. The Tynedale offers 3 bedrooms and 2 bathrooms including a primary suite with a stunning bathroom and walk-in closet. The heart of the home is the great room with a vaulted ceiling that opens up to a beautiful kitchen and dining room. Add a covered porch to enjoy summer night grilling out with family and loved ones or create a storage space with the option to add a garage. This floor plan is customizable to meet your needs and fulfill all your dreams.