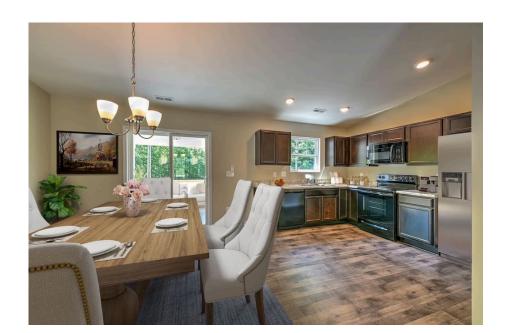

## Tynedale Kershaw

\$162,990

**2 Exterior Styles Available** 

\_ 1,326+ Sq. Ft.

3 Bedrooms

This charming floor plan creates the perfect space for spending the night in and relaxing, or entertaining family and loved ones. The Tynedale offers 3 bedrooms and 2 bathrooms including a primary suite with a stunning bathroom and walk-in closet. The heart of the home is the great room with a vaulted ceiling that opens up to a beautiful kitchen and dining room. Add a covered porch to enjoy summer night grilling out with family and loved ones or create a storage space with the option to add a garage. This floor plan is customizable to meet your needs and fulfill all your dreams.