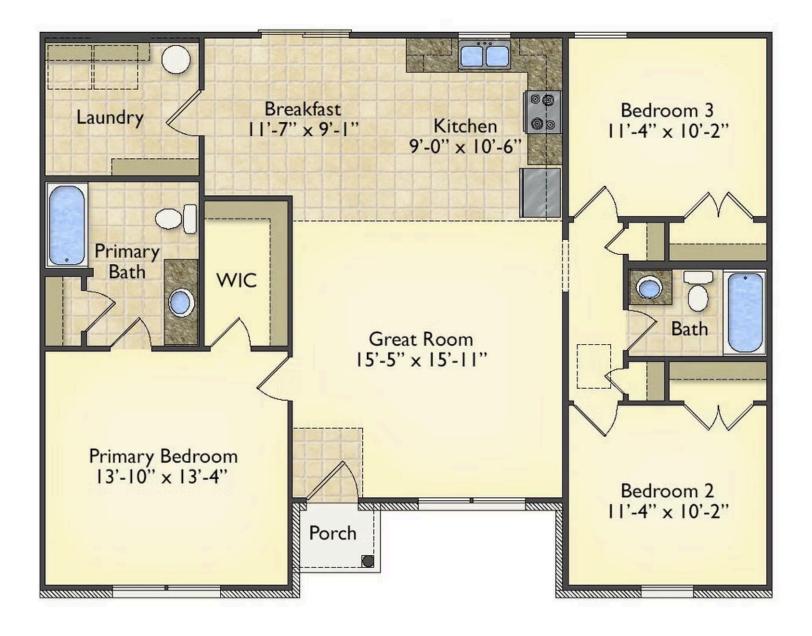

## Priced From **\$156,990**

**3 Exterior Styles Available** 

- [ 1,267+ Sq. Ft.
- Bedrooms
- 💮 2 Bathrooms

Imagine yourself relaxing in this wonderful split floor plan perfectly crafted for those who love to entertain. The open layout is bright and welcoming which invites you to easily flow from one space into the next. Large windows and vaulted ceiling in the great room allow plenty of natural light to illuminate the rooms with trendy flooring for a modern-day look and feel.

The heart of the layout is the kitchen, where those who love to cook will discover a large pantry to store all those comfort food ingredients. The pantry is also connected to the laundry room which makes it easy to multitask on your busy schedule. The kitchen overlooks both the cozy great room and the dining space, perfect for when you're hosting friends for a casual dinner. A sliding door opens out to the backyard where you can step into the sunshine and relish the peace and privacy as you share a meal with your family or simply start your day with a hot coffee in hand.

The three bedrooms are all large and filled with natural light including the spacious primary suite with a walk-in closet and a private bath. The secondary bedrooms can include extra features such as a ceiling fan or recessed lighting. A charming home where if you need extra storage a two-car garage can easily be added! Personalization is key to making this cozy home yours!