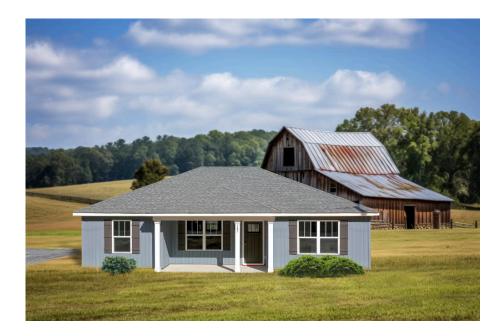

## Newport Kershaw

## Priced From **\$156,990**

**3 Exterior Styles Available** 

- [ 1,267+ Sq. Ft.
- Bedrooms
- 💮 2 Bathrooms

Imagine yourself relaxing in this wonderful split floor plan perfectly crafted for those who love to entertain. The open layout is bright and welcoming which invites you to easily flow from one space into the next. Large windows and vaulted ceiling in the great room allow plenty of natural light to illuminate the rooms with trendy flooring for a modern-day look and feel.

This brochure likely depicts actual pictures of homes that were personalized for their owners by Red Door Homes, so what is pictured may not be the Included Feature version of this Home Plan or even be an actual depiction of size, etc. due to available structural changes. Furthermore, Red Door Homes reserves the right to make changes or updates to home plans at any time, so the best information can be learned by speaking with one of our Dream Home Consultants to better understand what we have available, how you can personalize the home to your liking, and create your own Dream Home.