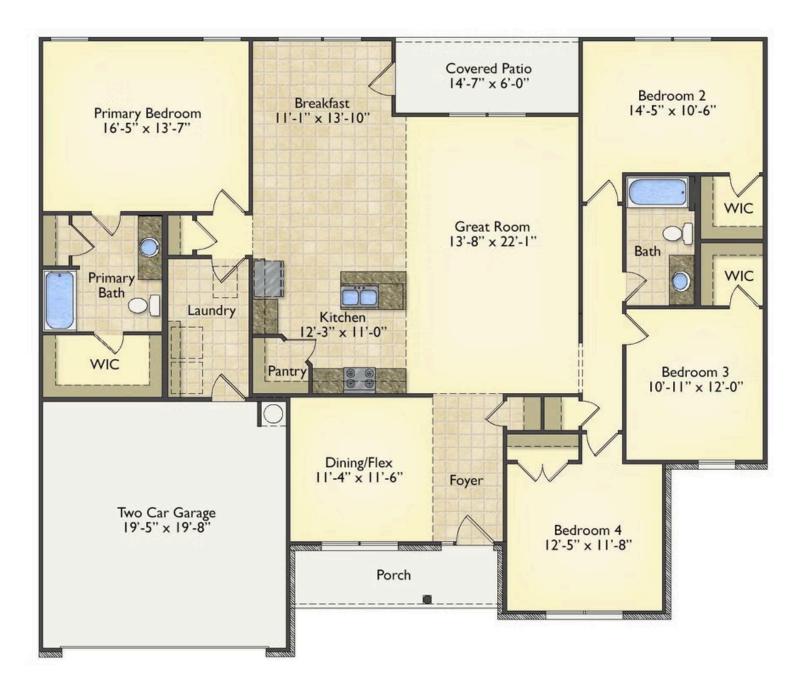

Imagine gathering with loved ones in the light-filled and spacious family room in an open design that embraces the kitchen and breakfast room. The gourmet kitchen is ready to be customized to suit your needs, plus there's a formal dining room and a covered patio with the freedom to expand and create your dream home.

At the end of the day, you can retire to your private primary suite with a walk-in closet and a primary bath. The three secondary bedrooms have generous closets and there's a central full bath for added convenience. Completing this sensational 2,054 sqft plan is a large laundry room, a flex room which could be your dream study, guest suite or playroom, the choice is all yours when it comes to the Lexington.