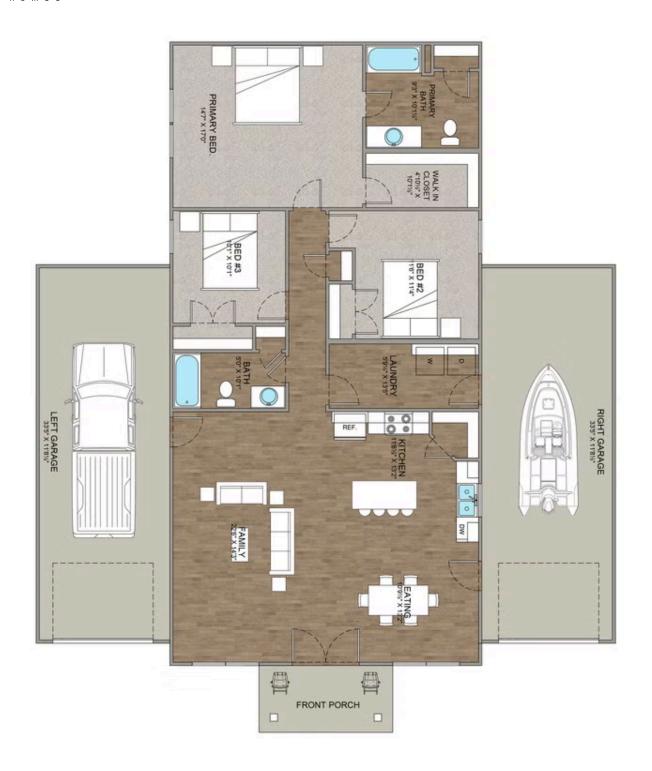

## Hidden Valley Barndominium Kershaw

\$202,990

**3 Exterior Styles Available** 

பு 1,568+ Sq. Ft.

**3 Bedrooms** 

🗎 2 Bathrooms

The Hidden Valley is a charming barndominium design that combines cozy living with modern convenience. With 1,568 square feet of heated space, this design features an open-concept layout that seamlessly connects the family room, kitchen, and dining area. It's a perfect setup for both everyday living and hosting gatherings with loved ones. The home portion of this barndominium is part of our Design By U series, meaning that the home's floorplan can be easily modified with additional bedrooms and bathrooms, depending on you and your family's needs.

This thoughtfully crafted plan also offers flexible options for attached garages, so you can customize the home to fit your needs. These are designed as 12' x 34' so more of a traditional garage, but with plenty of space. This particular plan has 9' doors on each side. The flexibility of this plan is also evident in many ways, not only can the home itself be essentially "whatever you want", the side garages can be removed for just a simple Farmhouse, or you could choose one on the left side of the home and convert the right side to an inviting porch, or even consider an In-Law Suite? The functionality and choices are endless. The inviting front porch adds a warm, welcoming touch, making it easy to imagine relaxing evenings and quality time spent outdoors. The Hidden Valley is more than a house—it's a place to call home.