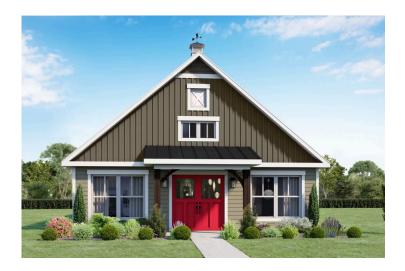

## Hidden Valley Barndominium Kershaw

\$202,990

**3 Exterior Styles Available** 

பு 1,568+ Sq. Ft.

**3 Bedrooms** 

🗎 2 Bathrooms

The Hidden Valley is a charming barndominium design that combines cozy living with modern convenience. With 1,568 square feet of heated space, this design features an open-concept layout that seamlessly connects the family room, kitchen, and dining area. It's a perfect setup for both everyday living and hosting gatherings with loved ones. The home portion of this barndominium is part of our Design By U series, meaning that the home's floorplan can be easily modified with additional bedrooms and bathrooms, depending on you and your family's needs.