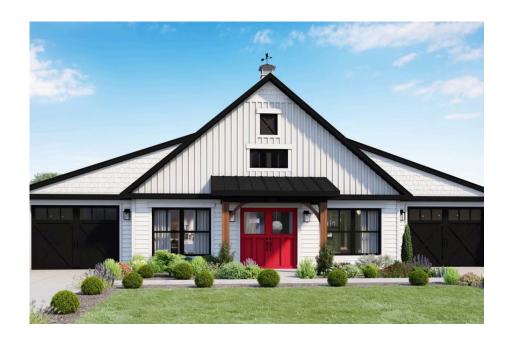

## Hidden Valley Barndominium Kershaw

\$202,990

**3 Exterior Styles Available** 

பு 1,568+ Sq. Ft.

**3 Bedrooms** 

🗎 2 Bathrooms

The Hidden Valley is a charming barndominium design that combines cozy living with modern convenience. With 1,568 square feet of heated space, this design features an open-concept layout that seamlessly connects the family room, kitchen, and dining area. It's a perfect setup for both everyday living and hosting gatherings with loved ones. The home portion of this barndominium is part of our Design By U series, meaning that the home's floorplan can be easily modified with additional bedrooms and bathrooms, depending on you and your family's needs.

This thoughtfully crafted plan also offers flexible options for attached garages, so you can customize the home to fit your needs. These are designed as 12' x 34' so more of a traditional garage, but with plenty of space. This particular plan has 9' doors on each side. The flexibility of this plan is also evident in many ways, not only can the home itself be essentially "whatever you want", the side garages can be removed for just a simple Farmhouse, or you could choose one on the left side of the home and convert the right side to an inviting porch, or even consider an In-Law Suite? The functionality and choices are endless. The inviting front porch adds a warm, welcoming touch, making it easy to imagine relaxing evenings and quality time spent outdoors. The Hidden Valley is more than a house—it's a place to call home.