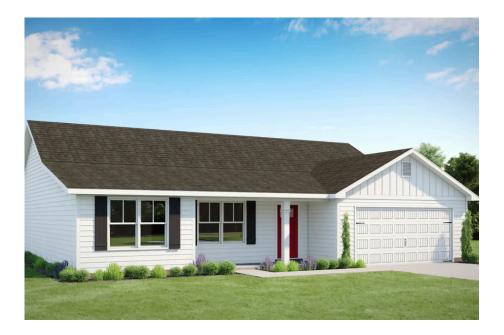

Priced From **\$228,990** 

**1 Exterior Styles Available** 

- \_ 1,704+ Sq. Ft.
- 📇 4 Bedrooms
- 💮 2 Bathrooms
- 🖻 2 Car Garage

The Fountain combines modern elegance with relaxed living, offering a thoughtfully designed space that's ideal for entertaining or simply unwinding. With four bedrooms and two bathrooms, this home provides both flexibility and functionality to fit your lifestyle.

This brochure likely depicts actual pictures of homes that were personalized for their owners by Red Door Homes, so what is pictured may not be the Included Feature version of this Home Plan or even be an actual depiction of size, etc. due to available structural changes. Furthermore, Red Door Homes reserves the right to make changes or updates to home plans at any time, so the best information can be learned by speaking with one of our Dream Home Consultants to better understand what we have available, how you can personalize the home to your liking, and create your own Dream Home.