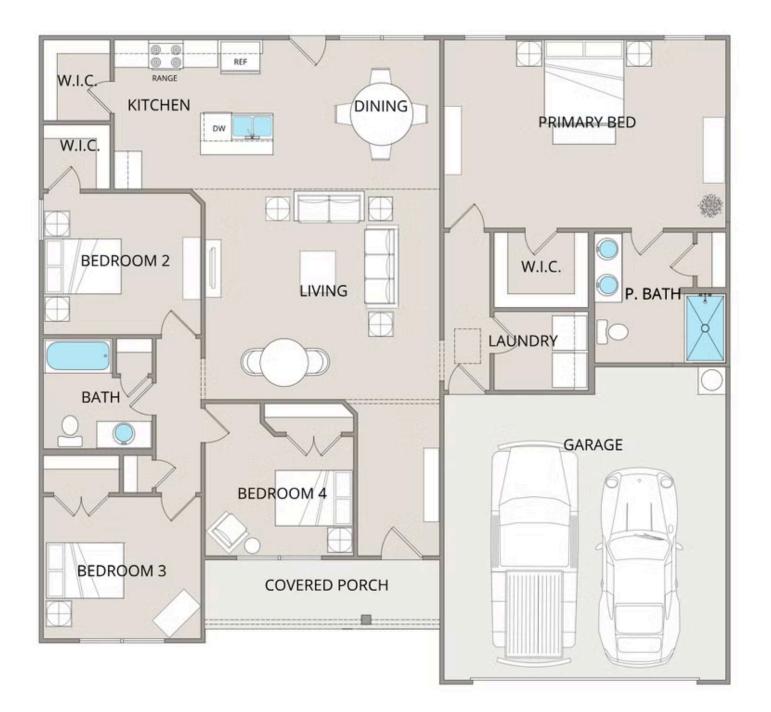

Priced From **\$228,990** 

**1 Exterior Styles Available** 

- \_ 1,704+ Sq. Ft.
- 📇 4 Bedrooms
- 💮 2 Bathrooms
- 🖻 2 Car Garage

The Fountain combines modern elegance with relaxed living, offering a thoughtfully designed space that's ideal for entertaining or simply unwinding. With four bedrooms and two bathrooms, this home provides both flexibility and functionality to fit your lifestyle.

Designed with privacy in mind, the split-bedroom layout ensures a quiet retreat in the spacious primary suite, complete with a luxurious en-suite bathroom and walk-in closet. The open-concept kitchen flows seamlessly into the dining area and great room, creating a welcoming space perfect for gatherings or quiet nights in. With upgraded cabinetry, granite countertops, stainless steel appliances, and a sleek pull-out faucet, the kitchen is both stylish and practical.

For those who love outdoor living, the option to add a covered porch offers the perfect spot to sip coffee in the morning or relax at the end of the day. The fourth bedroom can easily be transformed into a home office, study, or playroom, giving you the flexibility to adapt the space to your needs.

With customization options and high-quality finishes—including upgraded baseboards, stylish interior doors, and coordinated hardware—the Fountain floorplan is designed to grow with you, offering the perfect balance of comfort, versatility, and modern design.