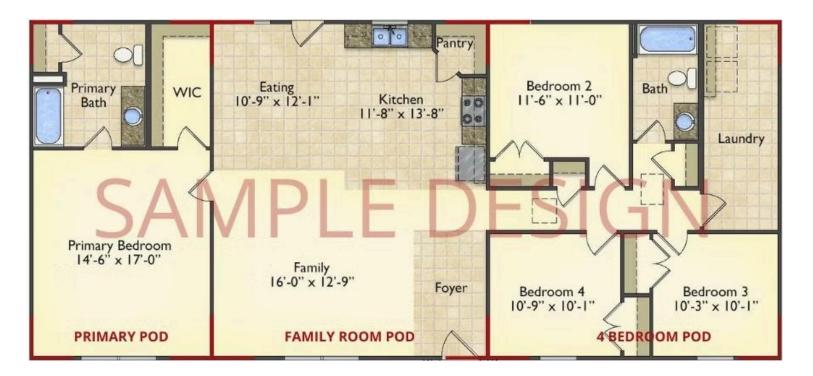

## Call for Price

- **11 Exterior Styles Available**
- \_ 983+ Sq. Ft.
- 📇 1 6 Bedrooms
- 🚊 1 3 Bathrooms

DesignByU! Our newest DesignByU Plan System is a unique and cost effective solution with the PRIMARY focus being the ability to Personally Design YOUR Dream Home using our plan pieces or pre-designed home sections. With this DesignByU concept, there are a wide range of plan pieces for you to assemble to create a unique floor plan that best fits YOUR family and YOUR budget. There are hundreds of variations allowing you to piece together your Dream Home!

This method of design is a NEW and Innovative way to personalize your home. No more starting from scratch on a plan or trying to re-configure a singular floorplan to work for your family and budget. Using predesigned and inter-connecting home parts, our DesignByU System gives you the ability to assemble/design the home that you want and the home that is RIGHT for you!