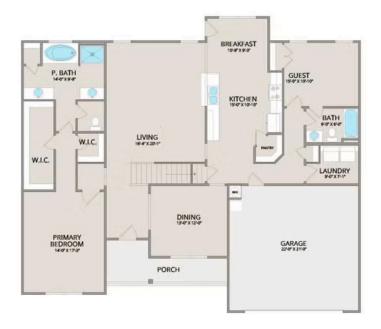

Step inside and enjoy the luxurious primary suite on the first floor, complete with two walk-in closets and a spa-like bathroom. The extended first-floor suite option now includes an additional bath, providing even more flexibility. The kitchen offers plenty of space for entertaining, while the covered rear porch is perfect for relaxing with your favorite beverage.

Chapel Hill Kershaw

MAIN

UPPER

This brochure likely depicts actual pictures of homes that were personalized for their owners by Red Door Homes, so what is pictured may not be the Included Feature version of this Home Plan or even be an actual depiction of size, etc. due to available structural changes. Furthermore, Red Door Homes reserves the right to make changes or updates to home plans at any time, so the best information can be learned by speaking with one of our Dream Home Consultants to better understand what we have available, how you can personalize the home to your liking, and create your own Dream Home.