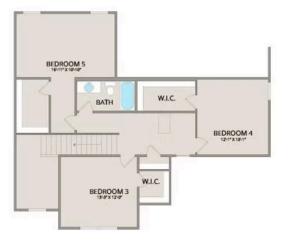

Upstairs, you'll find three spacious bedrooms, each with its own walk-in closet, along with a versatile bonus room available as a choice. Customize it as an office, craft room, or media haven. The new choice to add a full bath to the bonus room enhances its usability even further.

Chapel Hill Kershaw

MAIN

UPPER

This brochure likely depicts actual pictures of homes that were personalized for their owners by Red Door Homes, so what is pictured may not be the Included Feature version of this Home Plan or even be an actual depiction of size, etc. due to available structural changes. Furthermore, Red Door Homes reserves the right to make changes or updates to home plans at any time, so the best information can be learned by speaking with one of our Dream Home Consultants to better understand what we have available, how you can personalize the home to your liking, and create your own Dream Home.