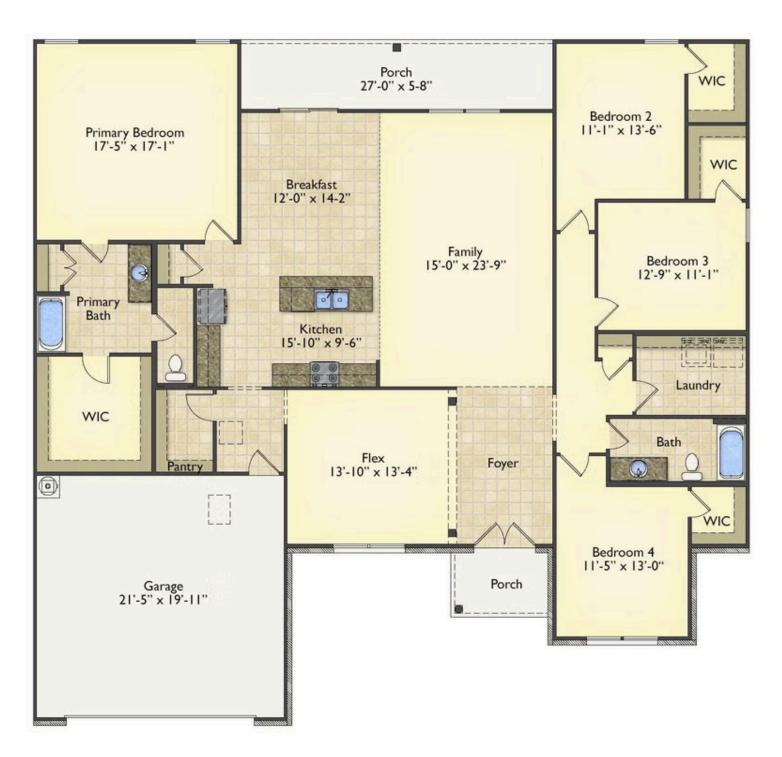

## Priced From \$285,990

**3 Exterior Styles Available** 

- \_\_\_ 2,525+ Sq. Ft.
- 📇 4 Bedrooms
- 🚊 2 Bathrooms
- 👝 2 Car Garage

Say hello to your very own dream home. The Brunswick is a stunning 4 bedroom, 2 bath home bursting with possibility. Picture yourself winding down in your spacious primary suite and slipping into a bubble bath in your private primary bathroom. Looking for an office at home or need an extra room for visiting guests? This versatile split-bedroom plan has an optional 5th room for that and more! Spend your morning enjoying a cup of Joe from your breakfast bar in your large eat in kitchen with an island and later enjoy a quiet evening on your covered porch out back. If you can dream it, we can create it.