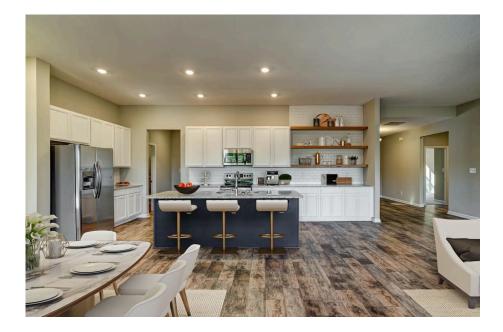

## Priced From \$285,990

**3 Exterior Styles Available** 

- \_\_\_ 2,525+ Sq. Ft.
- 📇 4 Bedrooms
- 🚊 2 Bathrooms
- 👝 2 Car Garage

Say hello to your very own dream home. The Brunswick is a stunning 4 bedroom, 2 bath home bursting with possibility. Picture yourself winding down in your spacious primary suite and slipping into a bubble bath in your private primary bathroom. Looking for an office at home or need an extra room for visiting guests? This versatile split-bedroom plan has an optional 5th room for that and more! Spend your morning enjoying a cup of Joe from your breakfast bar in your large eat in kitchen with an island and later enjoy a quiet evening on your covered porch out back. If you can dream it, we can create it.