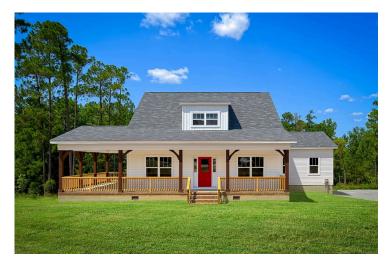

\$249,990

**3 Exterior Styles Available** 

\_ 1,988+ Sq. Ft.

3 Bedrooms

🗎 2.5 Bathrooms

The Beaufort is a spectacular plan for those who are looking for elegance and comfort. From the high ceilings and open layout design to the abundance of natural light, no detail has been overlooked in the creation of this stunning home. Everyday life is sure to revolve around the open kitchen, dining, and great room. Here you can gather with loved ones and host guests as you cook up a nice comfort food meal in the large gourmet kitchen with an island is a perfect for gathering family and friends.

The layout extends to the second-floor bonus room which could be used to fit any of your needs, whether you're envisioning a home office, a playroom or a second living area. There is plenty of space for everyone to spread out and relax with three spacious bedrooms and 2.5 baths. At the end of your day, you can retire to your luxe primary suite with your large private bath that includes a shower/tub combo. As you might expect, the list of extra features is long and impressive. Add a covered front porch to enjoy time outdoors with a refreshing glass of lemonade! The options are endless with The Beaufort.