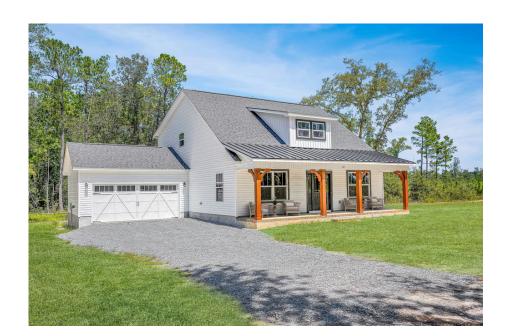

\$249,990

**3 Exterior Styles Available** 

\_ 1,988+ Sq. Ft.

3 Bedrooms

🗎 2.5 Bathrooms

The Beaufort is a spectacular plan for those who are looking for elegance and comfort. From the high ceilings and open layout design to the abundance of natural light, no detail has been overlooked in the creation of this stunning home. Everyday life is sure to revolve around the open kitchen, dining, and great room. Here you can gather with loved ones and host guests as you cook up a nice comfort food meal in the large gourmet kitchen with an island is a perfect for gathering family and friends.

The layout extends to the second-floor bonus room which could be used to fit any of your needs, whether you're envisioning a home office, a playroom or a second living area. There is plenty of space for everyone to spread out and relax with three spacious bedrooms and 2.5 baths. At the end of your day, you can retire to your luxe primary suite with your large private bath that includes a shower/tub combo. As you might expect, the list of extra features is long and impressive. Add a covered front porch to enjoy time outdoors with a refreshing glass of lemonade! The options are endless with The Beaufort.