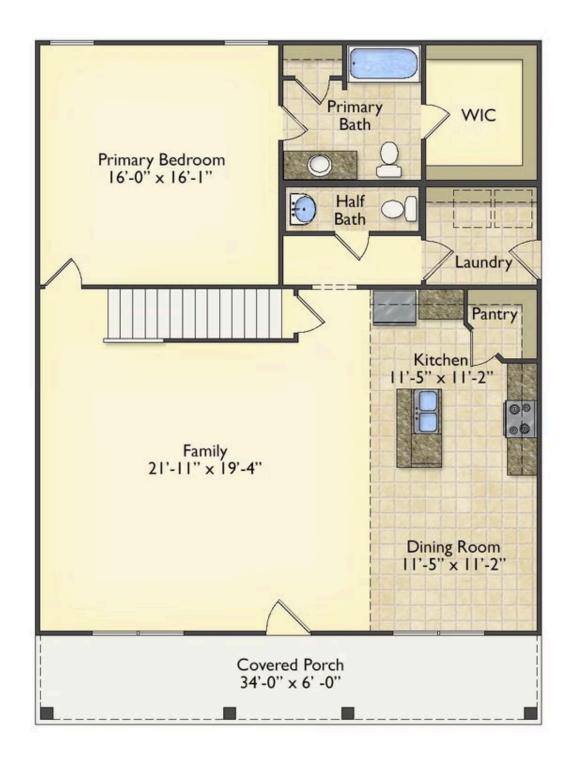

\$249,990

**3 Exterior Styles Available** 

\_ 1,988+ Sq. Ft.

3 Bedrooms

🗎 2.5 Bathrooms

The Beaufort is a spectacular plan for those who are looking for elegance and comfort. From the high ceilings and open layout design to the abundance of natural light, no detail has been overlooked in the creation of this stunning home. Everyday life is sure to revolve around the open kitchen, dining, and great room. Here you can gather with loved ones and host guests as you cook up a nice comfort food meal in the large gourmet kitchen with an island is a perfect for gathering family and friends.

The layout extends to the second-floor bonus room which could be used to fit any of your needs, whether you're envisioning a home office, a playroom or a second living area. There is plenty of space for everyone to spread out and relax with three spacious bedrooms and 2.5 baths. At the end of your day, you can retire to your luxe primary suite with your large private bath that includes a shower/tub combo. As you might expect, the list of extra features is long and impressive. Add a covered front porch to enjoy time outdoors with a refreshing glass of lemonade! The options are endless with The Beaufort.