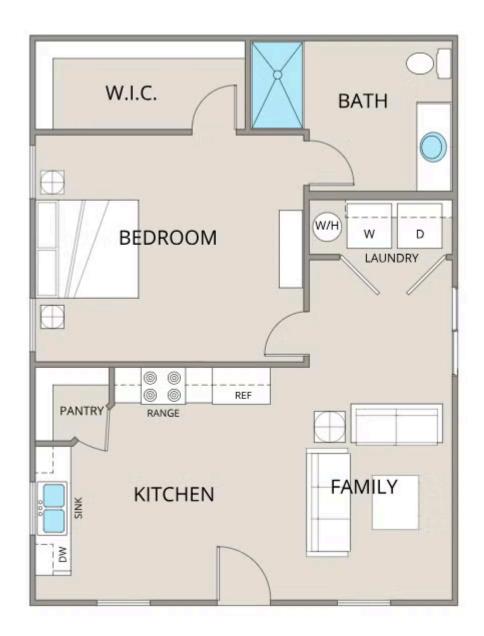

\$105,990

**5 Exterior Styles Available** 

பு 768+ Sq. Ft.

🔄 1 - 2 Bedrooms

🗎 1 Bathrooms

A warm welcome to the "Avery" floorplan: a cozy yet functional living space perfect for individuals or small families. With 768 square feet, it offers flexibility with either one or two bedrooms and one bathroom, making it suitable for various lifestyles.

Upon entering, you'll find yourself in an open-concept kitchen and family room, where natural light pours in, creating an inviting atmosphere. The kitchen is equipped with modern amenities and ample counter space, ideal for both cooking and entertaining.

Tucked away at the back of the house is the bedroom, strategically placed to maximize space and privacy. The primary bedroom boasts a spacious walk-in closet, providing plenty of storage for your belongings.

Convenience is key in the Avery floorplan, as it includes a dedicated laundry room, making chores a breeze. Whether you're starting your day or winding down in the evening, this thoughtfully designed layout offers comfort and functionality for everyday living.