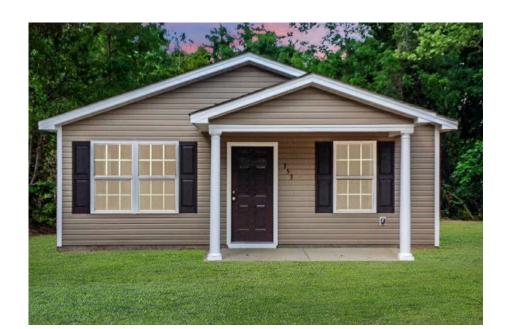

## Aspen Kershaw



\$144,990

**2 Exterior Styles Available** 

\_ 1,176+ Sq. Ft.

**3 Bedrooms** 

The Aspen is a cozy, one-story plan with an open layout that is bright and welcoming and invites you to easily flow from one space into the next. This plan offers 3 bedrooms and 2 full baths with a spacious great room that opens up to the eat-in kitchen. Personalize this plan to turn this kitchen into your own luxury kitchen perfect for entertaining. You can even add a garage, or a covered porch to wake up and watch the sunrise with a cup of joe. With endless opportunities, you can turn this versatile plan into your own dream home.



## Aspen Kershaw





Craftsman Classic



## Aspen Kershaw



This brochure likely depicts actual pictures of homes that were personalized for their owners by Red Door Homes,