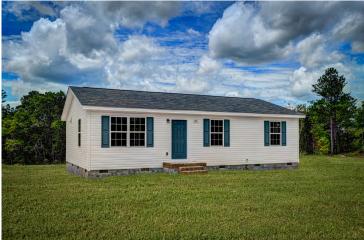

## Aspen Kershaw

\$144,990

**2 Exterior Styles Available** 

\_ 1,176+ Sq. Ft.

**3 Bedrooms** 

The Aspen is a cozy, one-story plan with an open layout that is bright and welcoming and invites you to easily flow from one space into the next. This plan offers 3 bedrooms and 2 full baths with a spacious great room that opens up to the eat-in kitchen. Personalize this plan to turn this kitchen into your own luxury kitchen perfect for entertaining. You can even add a garage, or a covered porch to wake up and watch the sunrise with a cup of joe. With endless opportunities, you can turn this versatile plan into your own dream home.