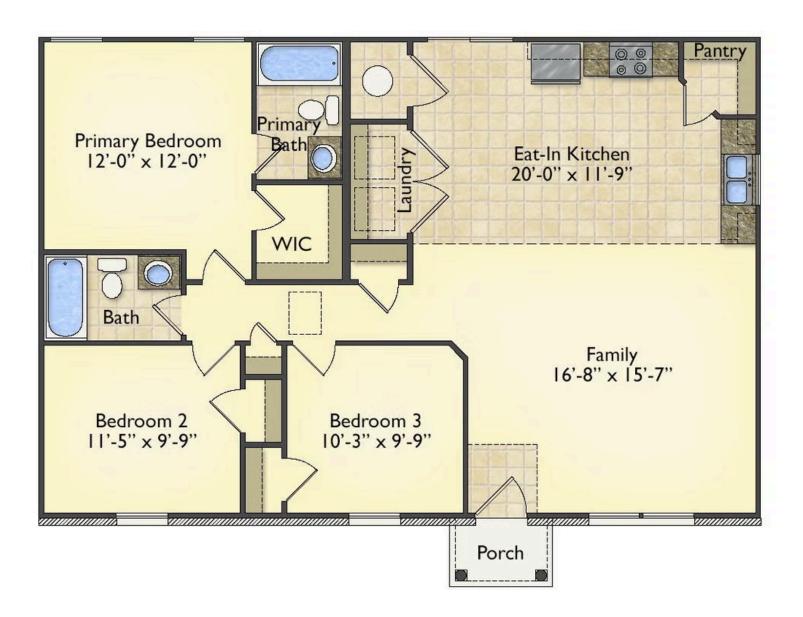

## Aspen Kershaw

\$144,990

**2 Exterior Styles Available** 

\_ 1,176+ Sq. Ft.

**3 Bedrooms** 

The Aspen is a cozy, one-story plan with an open layout that is bright and welcoming and invites you to easily flow from one space into the next. This plan offers 3 bedrooms and 2 full baths with a spacious great room that opens up to the eat-in kitchen. Personalize this plan to turn this kitchen into your own luxury kitchen perfect for entertaining. You can even add a garage, or a covered porch to wake up and watch the sunrise with a cup of joe. With endless opportunities, you can turn this versatile plan into your own dream home.