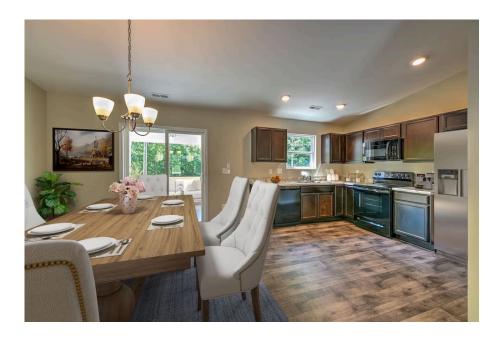

## Priced From **\$162,990**

2 Exterior Styles Available

- [ 1,326+ Sq. Ft.
- Bedrooms
- 💮 2 Bathrooms

This charming floor plan creates the perfect space for spending the night in and relaxing, or entertaining family and loved ones. The Tynedale offers 3 bedrooms and 2 bathrooms including a primary suite with a stunning bathroom and walk-in closet. The heart of the home is the great room with a vaulted ceiling that opens up to a beautiful kitchen and dining room. Add a covered porch to enjoy summer night grilling out with family and loved ones or create a storage space with the option to add a garage. This floor plan is customizable to meet your needs and fulfill all your dreams.

This brochure likely depicts actual pictures of homes that were personalized for their owners by Red Door Homes, so what is pictured may not be the Included Feature version of this Home Plan or even be an actual depiction of size, etc. due to available structural changes. Furthermore, Red Door Homes reserves the right to make changes or updates to home plans at any time, so the best information can be learned by speaking with one of our Dream Home Consultants to better understand what we have available, how you can personalize the home to your liking, and create your own Dream Home.