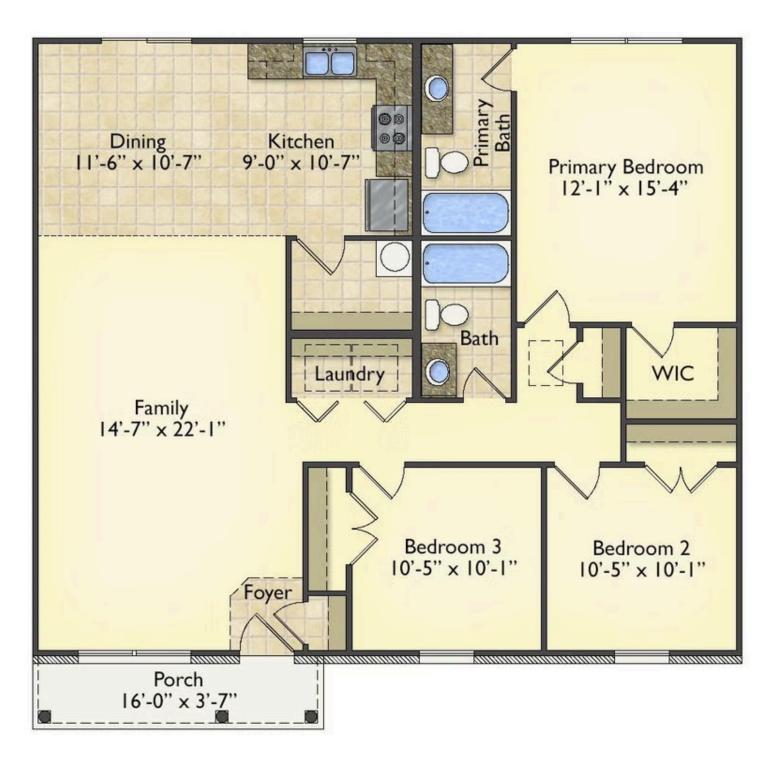

## Priced From **\$162,990**

2 Exterior Styles Available

- [ 1,326+ Sq. Ft.
- Bedrooms
- 💮 2 Bathrooms

This charming floor plan creates the perfect space for spending the night in and relaxing, or entertaining family and loved ones. The Tynedale offers 3 bedrooms and 2 bathrooms including a primary suite with a stunning bathroom and walk-in closet. The heart of the home is the great room with a vaulted ceiling that opens up to a beautiful kitchen and dining room. Add a covered porch to enjoy summer night grilling out with family and loved ones or create a storage space with the option to add a garage. This floor plan is customizable to meet your needs and fulfill all your dreams.

This brochure likely depicts actual pictures of homes that were personalized for their owners by Red Door Homes, so what is pictured may not be the Included Feature version of this Home Plan or even be an actual depiction of size, etc. due to available structural changes. Furthermore, Red Door Homes reserves the right to make changes or updates to home plans at any time, so the best information can be learned by speaking with one of our Dream Home Consultants to better understand what we have available, how you can personalize the home to your liking, and create your own Dream Home.