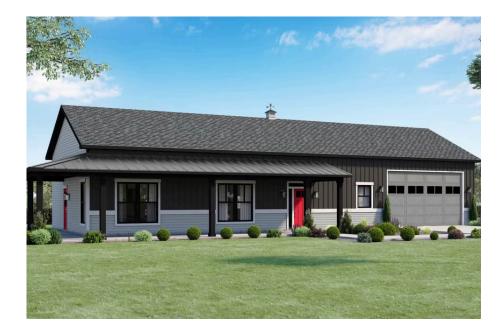

## **Mustang Ranch Barndominium**

Lee

## Priced From **\$258,990**

- 2 Exterior Styles Available
- \_□ 1,400+ Sq. Ft.
- 2 Bedrooms
- 💮 2 Bathrooms
- 📇 2 Car Garage

The Mustang Ranch is a beautiful barndominium offering 1,400 square feet of heated living space, complete with 2 bedrooms and 2 bathrooms. The open-concept layout connects the living, dining, and kitchen areas, creating a warm and inviting space perfect for family time and entertaining. The soaring 12-foot ceilings enhance the home's spaciousness and charm. The home portion of this barndominium is part of our Design By U series, meaning that the home's floorplan can be easily modified with additional bedrooms and bathrooms, depending on you and your family's needs. One of the standout features of the Mustang Ranch is its 24' x 28' workspace/garage with an 18' wide door. The 18' door is also 10' high to accommodate a farm tractor, boat or most RV's and it has a 10'x10' garage door on the backside of the space for drive-thru capability!. The ceilings in the workspace/garage are 12' high. Another lifestyle plus is its stunning wraparound porch, offering 509 square feet of outdoor living space. This expansive porch is perfect for relaxing, entertaining, or simply taking in the beauty of your surroundings. With its blend of practicality and style, the Mustang Ranch is an ideal choice for those dreaming of a cozy and functional home. Home plan photo may showcase choice flooring options.