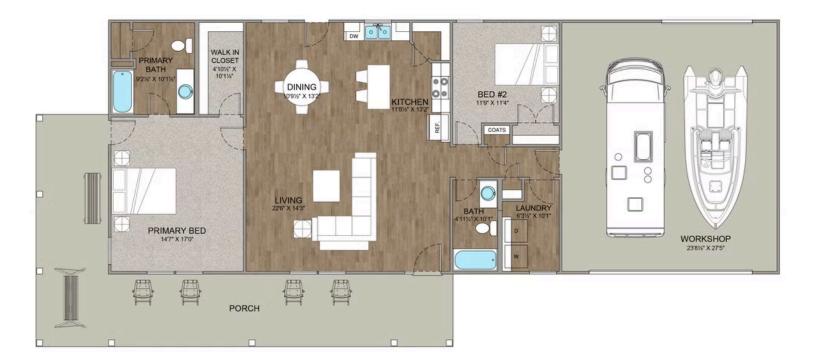

## Priced From **\$258,990**

- 2 Exterior Styles Available
- \_□ 1,400+ Sq. Ft.
- 2 Bedrooms
- 💮 2 Bathrooms
- 📇 2 Car Garage

The Mustang Ranch is a beautiful barndominium offering 1,400 square feet of heated living space, complete with 2 bedrooms and 2 bathrooms. The open-concept layout connects the living, dining, and kitchen areas, creating a warm and inviting space perfect for family time and entertaining. The soaring 12-foot ceilings enhance the home's spaciousness and charm. The home portion of this barndominium is part of our Design By U series, meaning that the home's floorplan can be easily modified with additional bedrooms and bathrooms, depending on you and your family's needs. One of the standout features of the Mustang Ranch is its 24' x 28' workspace/garage with an 18' wide door. The 18' door is also 10' high to accommodate a farm tractor, boat or most RV's and it has a 10'x10' garage door on the backside of the space for drive-thru capability!. The ceilings in the workspace/garage are 12' high. Another lifestyle plus is its stunning wraparound porch, offering 509 square feet of outdoor living space. This expansive porch is perfect for relaxing, entertaining, or simply taking in the beauty of your surroundings. With its blend of practicality and style, the Mustang Ranch is an ideal choice for those dreaming of a cozy and functional home. Home plan photo may showcase choice flooring options.