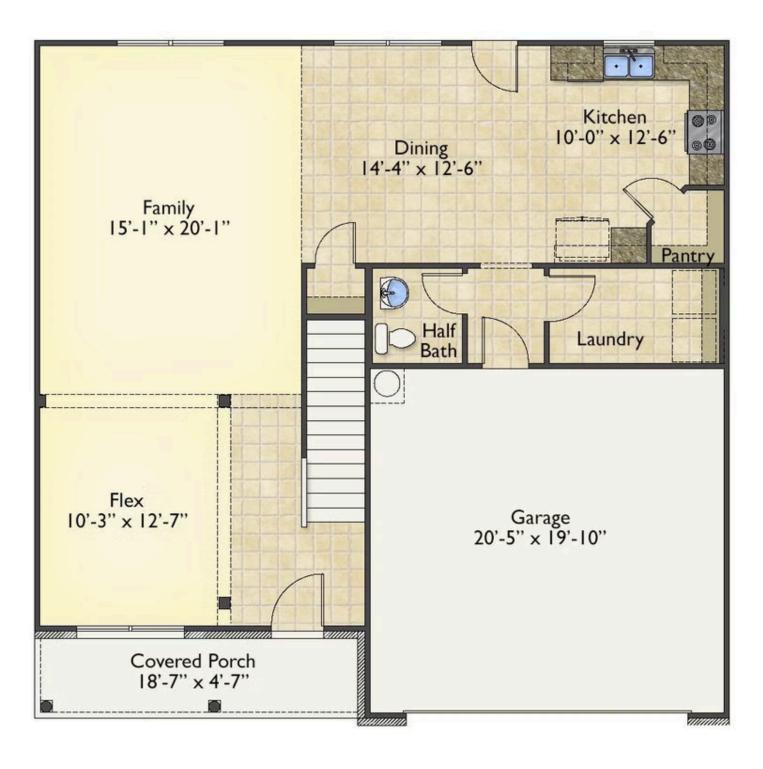

## Priced From **\$259,990**

- 2 Exterior Styles Available
- \_\_\_ 2,357+ Sq. Ft.
- 📇 4 Bedrooms
- 💮 2.5 Bathrooms
- 📇 2 Car Garage

The Montclaire was designed with today's busy lifestyle in mind. Wide open living keeps the conversation flowing with a spacious great room open to the eating area and kitchen with plenty of cooking and counter space. A large utility room off the garage keeps the mess in check with a convenient powder room across the hall. After a long day relax and rejuvenate in your large primary suite with primary bath and enough closet space for all of your shoes and his baseball hat collection. The upstairs loft area is the perfect spot for family game night or just a quiet space to finish a book. The best home is the one you don't ever want to leave.

Montclaire

Lee

This brochure likely depicts actual pictures of homes that were personalized for their owners by Red Door Homes, so what is pictured may not be the Included Feature version of this Home Plan or even be an actual depiction of size, etc. due to available structural changes. Furthermore, Red Door Homes reserves the right to make changes or updates to home plans at any time, so the best information can be learned by speaking with one of our Dream Home Consultants to better understand what we have available, how you can personalize the home to your liking, and create your own Dream Home.