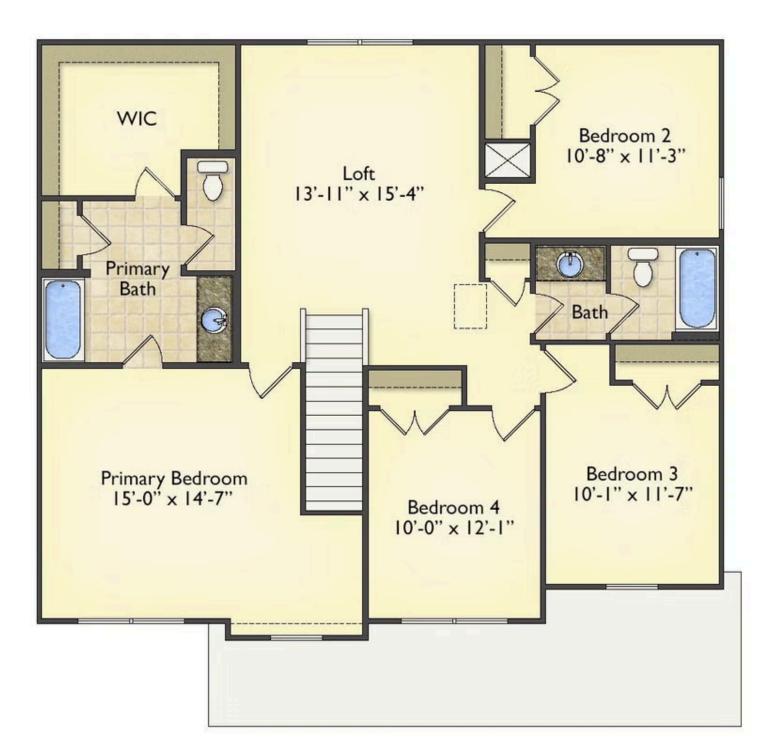

## Priced From **\$259,990**

- 2 Exterior Styles Available
- \_\_\_ 2,357+ Sq. Ft.
- 📇 4 Bedrooms
- 💮 2.5 Bathrooms
- 📇 2 Car Garage

The Montclaire was designed with today's busy lifestyle in mind. Wide open living keeps the conversation flowing with a spacious great room open to the eating area and kitchen with plenty of cooking and counter space. A large utility room off the garage keeps the mess in check with a convenient powder room across the hall. After a long day relax and rejuvenate in your large primary suite with primary bath and enough closet space for all of your shoes and his baseball hat collection. The upstairs loft area is the perfect spot for family game night or just a quiet space to finish a book. The best home is the one you don't ever want to leave.

This brochure likely depicts actual pictures of homes that were personalized for their owners by Red Door Homes, so what is pictured may not be the Included Feature version of this Home Plan or even be an actual depiction of size, etc. due to available structural changes. Furthermore, Red Door Homes reserves the right to make changes or updates to home plans at any time, so the best information can be learned by speaking with one of our Dream Home Consultants to better understand what we have available, how you can personalize the home to your liking, and create your own Dream Home.