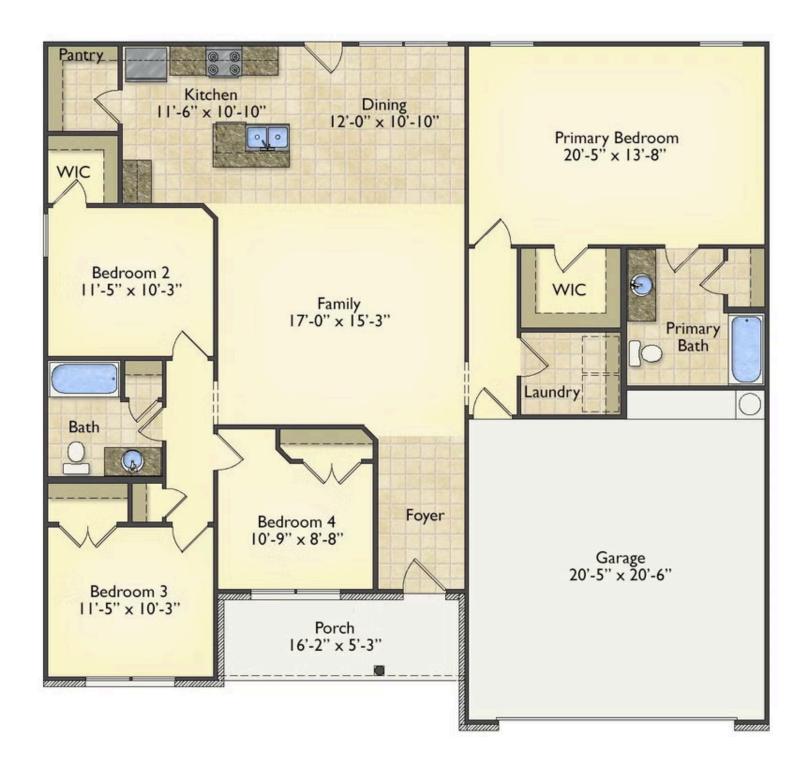

## Litchfield

Priced From \$213,990

**3 Exterior Styles Available** 

\_ 1,704+ Sq. Ft.

4 Bedrooms

**2 Bathrooms** 

**2 Car Garage** 

The Litchfield is the perfect combination of Southern comfort, elegance, and contemporary living. This gorgeous space was designed for laid-back and relaxing, and provides the perfect space for entertaining family and loved ones. This 4 bedroom, 2 bathroom home was designed with your family in mind. The split bedroom floor plan ensures absolute privacy and includes a spacious primary room with a luxurious primary bath and walk-in closet. The kitchen opens up to the dining room and spacious great room to provide the perfect space for relaxing or gathering with family and loved ones. Choose to add a covered porch to unwind together at the end of the day or watch the sunrise with a cup of joe. The options are endless with this floor plan. Turn the fourth bedroom into a flex room and create your own home office, study, playroom, or whatever you may need at any stage of life. The Litchfield is the perfect plan to customize and create your very own dream home.