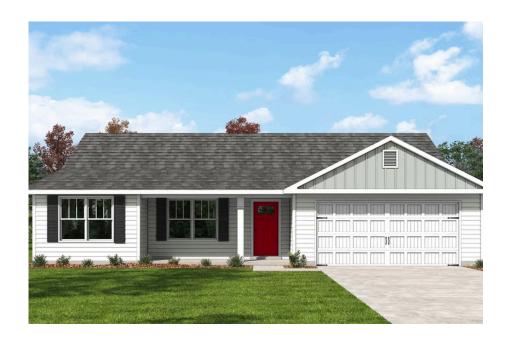

## Fountain

Priced From \$228,990

**3 Exterior Styles Available** 

\_ 1,704+ Sq. Ft.

4 Bedrooms

2 Bathrooms

2 Car Garage

The Fountain combines modern elegance with relaxed living, offering a thoughtfully designed space that's ideal for entertaining or simply unwinding. With four bedrooms and two bathrooms, this home provides both flexibility and functionality to fit your lifestyle.

## Fountain

This brochure likely depicts actual pictures of homes that were personalized for their owners by Red Door Homes, so what is pictured may not be the Included Feature version of this Home Plan or even be an actual depiction of size, etc. due to available structural changes. Furthermore, Red Door Homes reserves the right to make changes or updates to home plans at any time, so the best information can be learned by speaking with one of our Dream Home Consultants to better understand what we have available, how you can personalize the home to your liking, and create your own Dream Home.