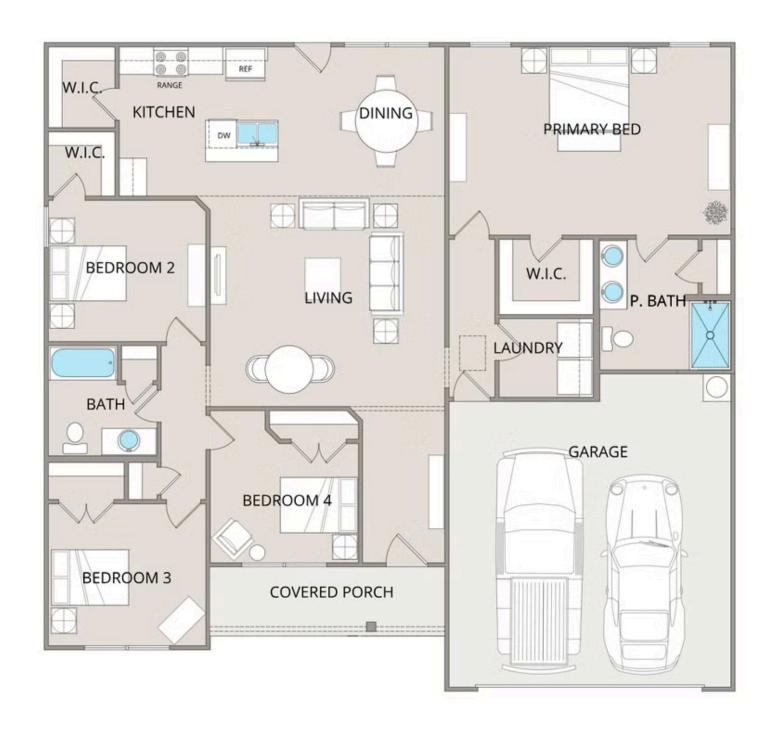

## Fountain

Priced From \$228,990

**3 Exterior Styles Available** 

\_ 1,704+ Sq. Ft.

4 Bedrooms

2 Bathrooms

2 Car Garage

The Fountain combines modern elegance with relaxed living, offering a thoughtfully designed space that's ideal for entertaining or simply unwinding. With four bedrooms and two bathrooms, this home provides both flexibility and functionality to fit your lifestyle.

Designed with privacy in mind, the split-bedroom layout ensures a quiet retreat in the spacious primary suite, complete with a luxurious en-suite bathroom and walk-in closet. The open-concept kitchen flows seamlessly into the dining area and great room, creating a welcoming space perfect for gatherings or quiet nights in. With upgraded cabinetry, granite countertops, stainless steel appliances, and a sleek pull-out faucet, the kitchen is both stylish and practical.

For those who love outdoor living, the option to add a covered porch offers the perfect spot to sip coffee in the morning or relax at the end of the day. The fourth bedroom can easily be transformed into a home office, study, or playroom, giving you the flexibility to adapt the space to your needs.

With customization options and high-quality finishes—including upgraded baseboards, stylish interior doors, and coordinated hardware—the Fountain floorplan is designed to grow with you, offering the perfect balance of comfort, versatility, and modern design.