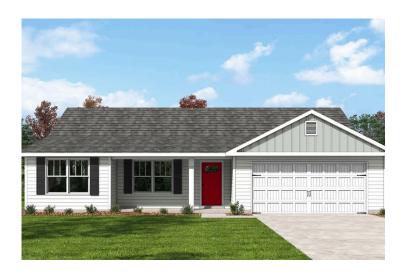

## Fountain

Priced From \$228,990

**3 Exterior Styles Available** 

\_ 1,704+ Sq. Ft.

4 Bedrooms

2 Bathrooms

2 Car Garage

The Fountain combines modern elegance with relaxed living, offering a thoughtfully designed space that's ideal for entertaining or simply unwinding. With four bedrooms and two bathrooms, this home provides both flexibility and functionality to fit your lifestyle.

## Fountain

This brochure likely depicts actual pictures of homes that were personalized for their owners by Red Door Homes, so what is pictured may not be the Included Feature version of this Home Plan or even be an actual depiction of size, etc. due to available structural changes. Furthermore, Red Door Homes reserves the right to make changes or updates to home plans at any time, so the best information can be learned by speaking with one of our Dream Home Consultants to better understand what we have available, how you can personalize the home to your liking, and create your own Dream Home.