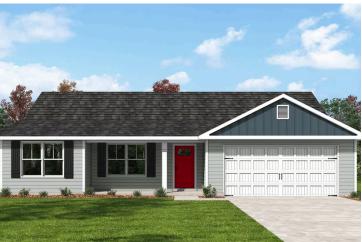

## Fountain

Priced From \$228,990

**3 Exterior Styles Available** 

\_ 1,704+ Sq. Ft.

4 Bedrooms

2 Bathrooms

2 Car Garage

The Fountain combines modern elegance with relaxed living, offering a thoughtfully designed space that's ideal for entertaining or simply unwinding. With four bedrooms and two bathrooms, this home provides both flexibility and functionality to fit your lifestyle.

## Fountain

This brochure likely depicts actual pictures of homes that were personalized for their owners by Red Door Homes, so what is pictured may not be the Included Feature version of this Home Plan or even be an actual depiction of size, etc. due to available structural changes. Furthermore, Red Door Homes reserves the right to make changes or updates to home plans at any time, so the best information can be learned by speaking with one of our Dream Home Consultants to better understand what we have available, how you can personalize the home to your liking, and create your own Dream Home.