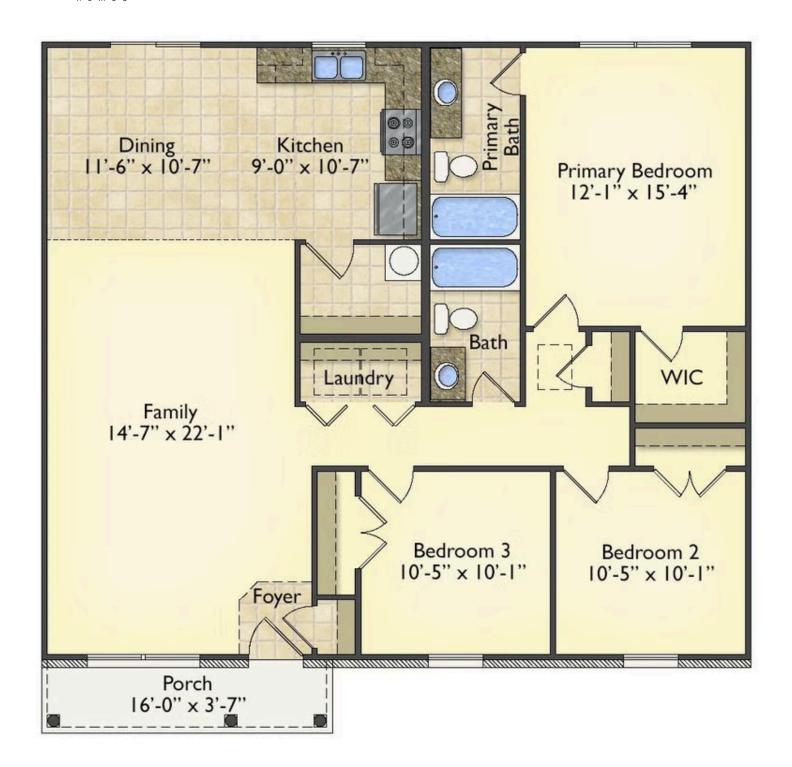

## Tynedale

\$162,990

**2 Exterior Styles Available** 

\_ 1,326+ Sq. Ft.

3 Bedrooms

This charming floor plan creates the perfect space for spending the night in and relaxing, or entertaining family and loved ones. The Tynedale offers 3 bedrooms and 2 bathrooms including a primary suite with a stunning bathroom and walk-in closet. The heart of the home is the great room with a vaulted ceiling that opens up to a beautiful kitchen and dining room. Add a covered porch to enjoy summer night grilling out with family and loved ones or create a storage space with the option to add a garage. This floor plan is customizable to meet your needs and fulfill all your dreams.