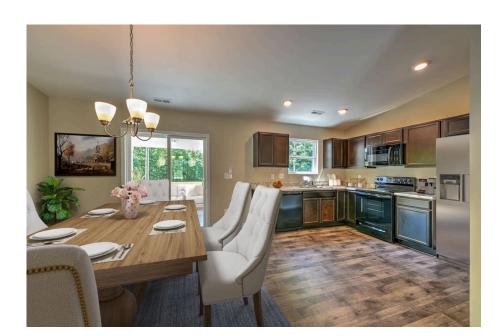

## Tynedale

\$162,990

**2 Exterior Styles Available** 

\_ 1,326+ Sq. Ft.

3 Bedrooms

This charming floor plan creates the perfect space for spending the night in and relaxing, or entertaining family and loved ones. The Tynedale offers 3 bedrooms and 2 bathrooms including a primary suite with a stunning bathroom and walk-in closet. The heart of the home is the great room with a vaulted ceiling that opens up to a beautiful kitchen and dining room. Add a covered porch to enjoy summer night grilling out with family and loved ones or create a storage space with the option to add a garage. This floor plan is customizable to meet your needs and fulfill all your dreams.