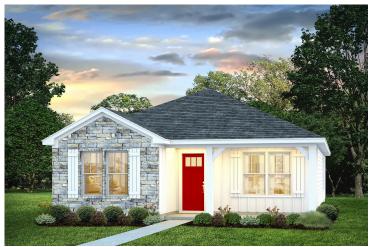

## Pine Marlboro

\$158,990

**3 Exterior Styles Available** 

பு 1,260+ Sq. Ft.

**3 Bedrooms** 

🗎 2 Bathrooms

This charming floor plan creates the perfect space for relaxing and watching the game, or hosting an evening with family and loved ones. Just imagine coming home and enjoying a warm summer evening from the comfort of your front porch. The Pine offers 3 bedrooms and 2 bathrooms including a primary suite with a beautiful bathroom and walk-in closet. The spacious great room opens up to the dining room and kitchen with an optional kitchen island that creates the perfect place to spend an evening with the kids or hosting game night with your friends. This floor plan is customizable to meet your needs and fulfill all your dreams.

## Pine Marlboro

Classic Craftsman

Farmhouse