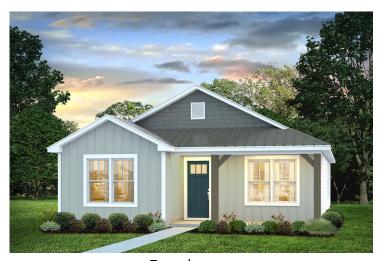

## Pine Marlboro

\$158,990

**3 Exterior Styles Available** 

பு 1,260+ Sq. Ft.

**3 Bedrooms** 

🗎 2 Bathrooms

This charming floor plan creates the perfect space for relaxing and watching the game, or hosting an evening with family and loved ones. Just imagine coming home and enjoying a warm summer evening from the comfort of your front porch. The Pine offers 3 bedrooms and 2 bathrooms including a primary suite with a beautiful bathroom and walk-in closet. The spacious great room opens up to the dining room and kitchen with an optional kitchen island that creates the perfect place to spend an evening with the kids or hosting game night with your friends. This floor plan is customizable to meet your needs and fulfill all your dreams.

## Pine Marlboro

Classic Craftsman

Farmhouse