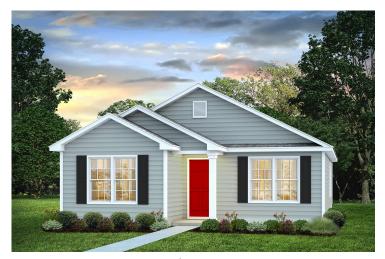

## Pine Marlboro

\$158,990

**3 Exterior Styles Available** 

பு 1,260+ Sq. Ft.

**3 Bedrooms** 

🗎 2 Bathrooms

This charming floor plan creates the perfect space for relaxing and watching the game, or hosting an evening with family and loved ones. Just imagine coming home and enjoying a warm summer evening from the comfort of your front porch. The Pine offers 3 bedrooms and 2 bathrooms including a primary suite with a beautiful bathroom and walk-in closet. The spacious great room opens up to the dining room and kitchen with an optional kitchen island that creates the perfect place to spend an evening with the kids or hosting game night with your friends. This floor plan is customizable to meet your needs and fulfill all your dreams.

## Pine Marlboro

Classic Craftsman

Farmhouse