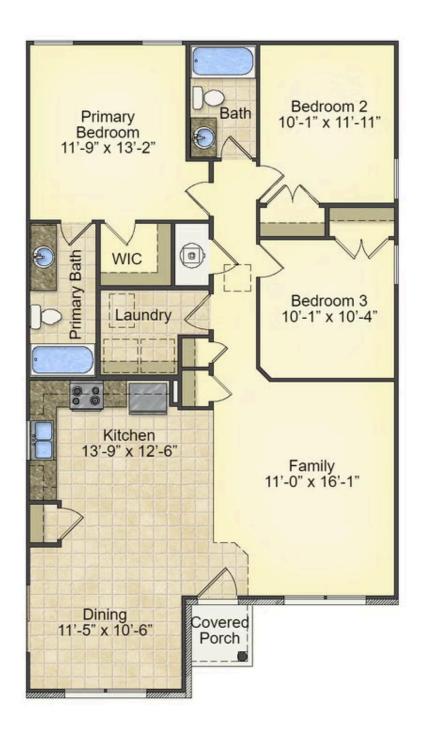

## Pine Marlboro

\$158,990

**3 Exterior Styles Available** 

பு 1,260+ Sq. Ft.

**3 Bedrooms** 

🗎 2 Bathrooms

This charming floor plan creates the perfect space for relaxing and watching the game, or hosting an evening with family and loved ones. Just imagine coming home and enjoying a warm summer evening from the comfort of your front porch. The Pine offers 3 bedrooms and 2 bathrooms including a primary suite with a beautiful bathroom and walk-in closet. The spacious great room opens up to the dining room and kitchen with an optional kitchen island that creates the perfect place to spend an evening with the kids or hosting game night with your friends. This floor plan is customizable to meet your needs and fulfill all your dreams.