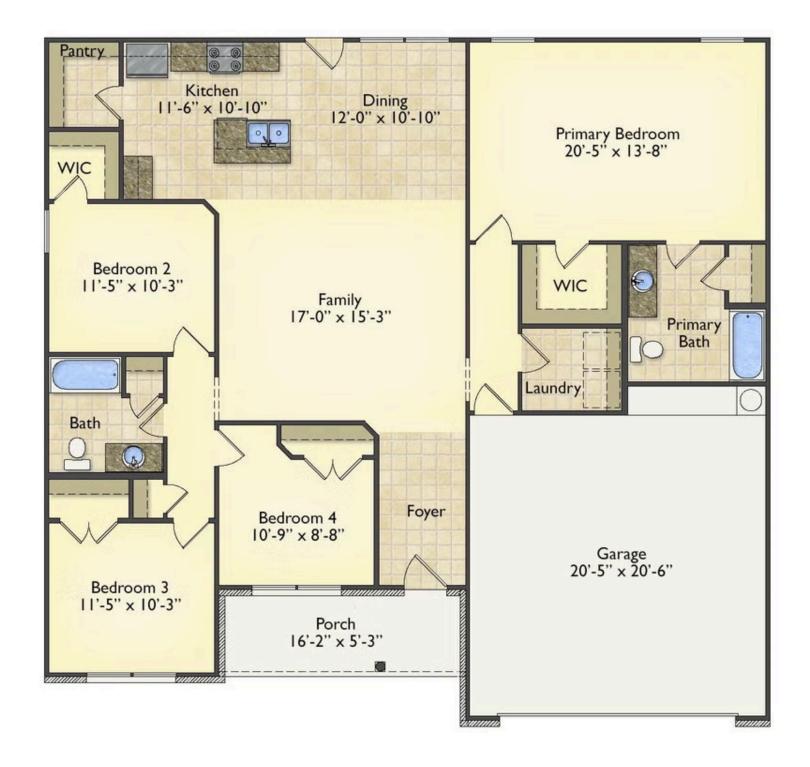

## Litchfield Marlboro

\$213,990

**3 Exterior Styles Available** 

\_ 1,704+ Sq. Ft.

**4 Bedrooms** 

2 Bathrooms

😑 2 Car Garage

The Litchfield is the perfect combination of Southern comfort, elegance, and contemporary living. This gorgeous space was designed for laid-back and relaxing, and provides the perfect space for entertaining family and loved ones. This 4 bedroom, 2 bathroom home was designed with your family in mind. The split bedroom floor plan ensures absolute privacy and includes a spacious primary room with a luxurious primary bath and walk-in closet. The kitchen opens up to the dining room and spacious great room to provide the perfect space for relaxing or gathering with family and loved ones. Choose to add a covered porch to unwind together at the end of the day or watch the sunrise with a cup of joe. The options are endless with this floor plan. Turn the fourth bedroom into a flex room and create your own home office, study, playroom, or whatever you may need at any stage of life. The Litchfield is the perfect plan to customize and create your very own dream home.