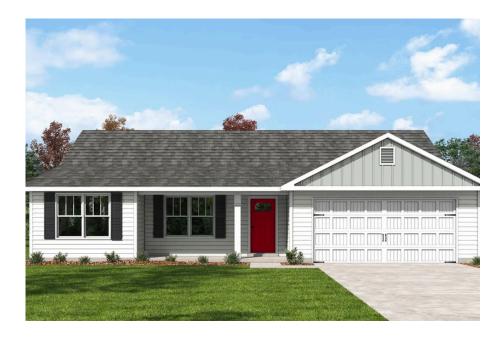

## Fountain Marlboro

## Priced From **\$228,990**

- **3 Exterior Styles Available**
- \_ 1,704+ Sq. Ft.
- 📇 4 Bedrooms
- 💮 2 Bathrooms
- 📇 2 Car Garage

The Fountain combines modern elegance with relaxed living, offering a thoughtfully designed space that's ideal for entertaining or simply unwinding. With four bedrooms and two bathrooms, this home provides both flexibility and functionality to fit your lifestyle.

This brochure likely depicts actual pictures of homes that were personalized for their owners by Red Door Homes, so what is pictured may not be the Included Feature version of this Home Plan or even be an actual depiction of size, etc. due to available structural changes. Furthermore, Red Door Homes reserves the right to make changes or updates to home plans at any time, so the best information can be learned by speaking with one of our Dream Home Consultants to better understand what we have available, how you can personalize the home to your liking, and create your own Dream Home.