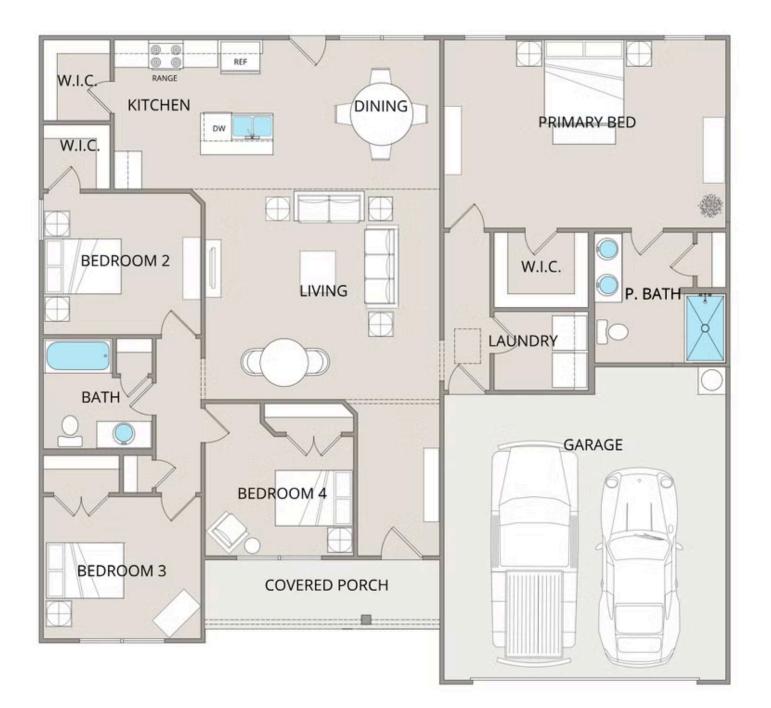

## Priced From **\$228,990**

- **3 Exterior Styles Available**
- \_ 1,704+ Sq. Ft.
- 📇 4 Bedrooms
- 💮 2 Bathrooms
- 📇 2 Car Garage

The Fountain combines modern elegance with relaxed living, offering a thoughtfully designed space that's ideal for entertaining or simply unwinding. With four bedrooms and two bathrooms, this home provides both flexibility and functionality to fit your lifestyle.

Designed with privacy in mind, the split-bedroom layout ensures a quiet retreat in the spacious primary suite, complete with a luxurious en-suite bathroom and walk-in closet. The open-concept kitchen flows seamlessly into the dining area and great room, creating a welcoming space perfect for gatherings or quiet nights in. With upgraded cabinetry, granite countertops, stainless steel appliances, and a sleek pull-out faucet, the kitchen is both stylish and practical.

For those who love outdoor living, the option to add a covered porch offers the perfect spot to sip coffee in the morning or relax at the end of the day. The fourth bedroom can easily be transformed into a home office, study, or playroom, giving you the flexibility to adapt the space to your needs.

With customization options and high-quality finishes—including upgraded baseboards, stylish interior doors, and coordinated hardware—the Fountain floorplan is designed to grow with you, offering the perfect balance of comfort, versatility, and modern design.