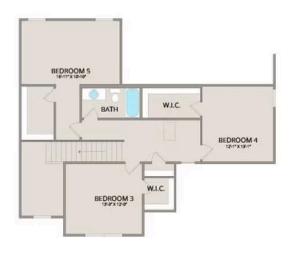

Upstairs, you'll find three spacious bedrooms, each with its own walk-in closet, along with a versatile bonus room available as a choice. Customize it as an office, craft room, or media haven. The new choice to add a full bath to the bonus room enhances its usability even further.

## Chapel Hill Marlboro

MAIN UPPER

This brochure likely depicts actual pictures of homes that were personalized for their owners by Red Door Homes, so what is pictured may not be the Included Feature version of this Home Plan or even be an actual depiction of size, etc. due to available structural changes. Furthermore, Red Door Homes reserves the right to make changes or updates to home plans at any time, so the best information can be learned by speaking with one of our Dream Home Consultants to better understand what we have available, how you can personalize the home to your liking, and create your own Dream Home.