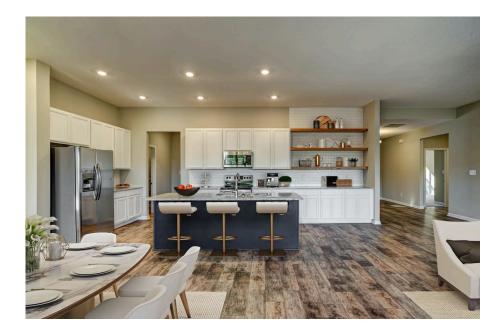

## Priced From \$285,990

**3 Exterior Styles Available** 

- \_ 2,525+ Sq. Ft.
- 📇 4 Bedrooms
- 🚊 2 Bathrooms
- 📇 2 Car Garage

Say hello to your very own dream home. The Brunswick is a stunning 4 bedroom, 2 bath home bursting with possibility. Picture yourself winding down in your spacious primary suite and slipping into a bubble bath in your private primary bathroom. Looking for an office at home or need an extra room for visiting guests? This versatile split-bedroom plan has an optional 5th room for that and more! Spend your morning enjoying a cup of Joe from your breakfast bar in your large eat in kitchen with an island and later enjoy a quiet evening on your covered porch out back. If you can dream it, we can create it.