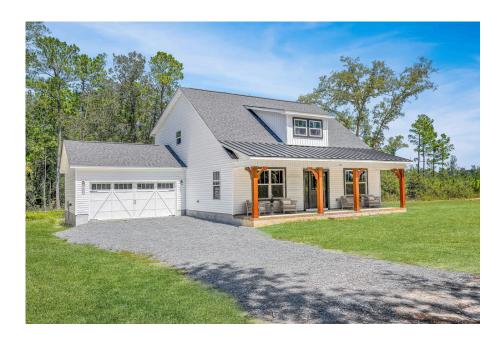

## Beaufort Marlboro

## Priced From **\$249,990**

**3 Exterior Styles Available** 

- 1,988+ Sq. Ft.
- Bedrooms
- 💮 2.5 Bathrooms

The Beaufort is a spectacular plan for those who are looking for elegance and comfort. From the high ceilings and open layout design to the abundance of natural light, no detail has been overlooked in the creation of this stunning home. Everyday life is sure to revolve around the open kitchen, dining, and great room. Here you can gather with loved ones and host guests as you cook up a nice comfort food meal in the large gourmet kitchen with an island is a perfect for gathering family and friends.

The layout extends to the second-floor bonus room which could be used to fit any of your needs, whether you're envisioning a home office, a playroom or a second living area. There is plenty of space for everyone to spread out and relax with three spacious bedrooms and 2.5 baths. At the end of your day, you can retire to your luxe primary suite with your large private bath that includes a shower/tub combo. As you might expect, the list of extra features is long and impressive. Add a covered front porch to enjoy time outdoors with a refreshing glass of lemonade! The options are endless with The Beaufort.