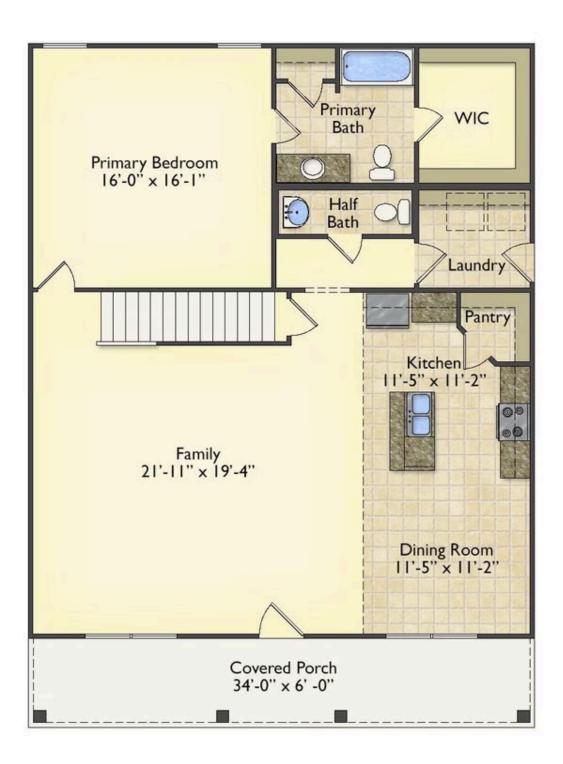

## Priced From **\$249,990**

**3 Exterior Styles Available** 

- 1,988+ Sq. Ft.
- Bedrooms
- 💮 2.5 Bathrooms

The Beaufort is a spectacular plan for those who are looking for elegance and comfort. From the high ceilings and open layout design to the abundance of natural light, no detail has been overlooked in the creation of this stunning home. Everyday life is sure to revolve around the open kitchen, dining, and great room. Here you can gather with loved ones and host guests as you cook up a nice comfort food meal in the large gourmet kitchen with an island is a perfect for gathering family and friends.

The layout extends to the second-floor bonus room which could be used to fit any of your needs, whether you're envisioning a home office, a playroom or a second living area. There is plenty of space for everyone to spread out and relax with three spacious bedrooms and 2.5 baths. At the end of your day, you can retire to your luxe primary suite with your large private bath that includes a shower/tub combo. As you might expect, the list of extra features is long and impressive. Add a covered front porch to enjoy time outdoors with a refreshing glass of lemonade! The options are endless with The Beaufort.