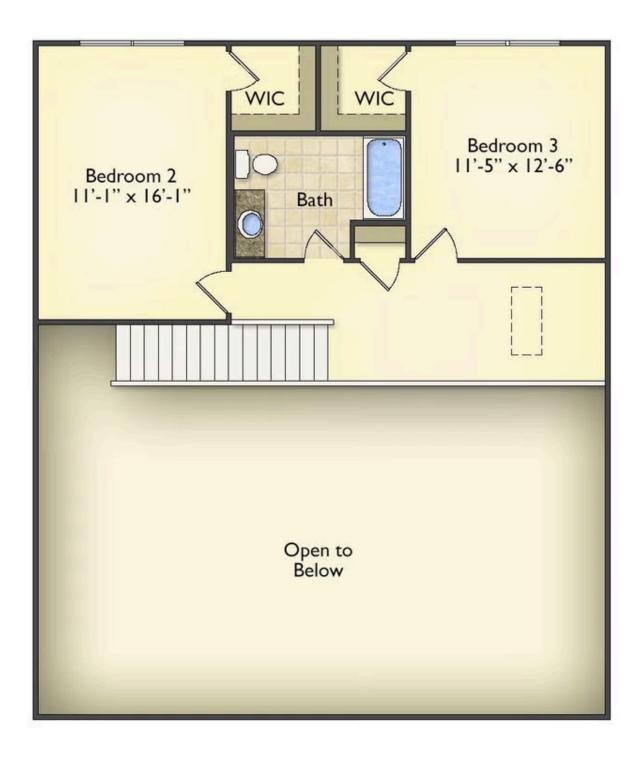

The layout extends to the second-floor bonus room which could be used to fit any of your needs, whether you're envisioning a home office, a playroom or a second living area. There is plenty of space for everyone to spread out and relax with three spacious bedrooms and 2.5 baths. At the end of your day, you can retire to your luxe primary suite with your large private bath that includes a shower/tub combo. As you might expect, the list of extra features is long and impressive. Add a covered front porch to enjoy time outdoors with a refreshing glass of lemonade! The options are endless with The Beaufort.