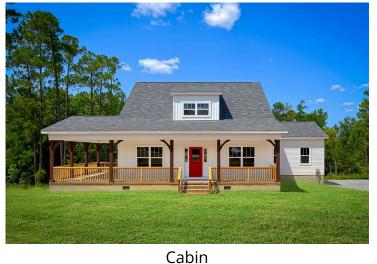

## Beaufort Marlboro

## Priced From **\$249,990**

**3 Exterior Styles Available** 

- 1,988+ Sq. Ft.
- Bedrooms
- 💮 2.5 Bathrooms

The Beaufort is a spectacular plan for those who are looking for elegance and comfort. From the high ceilings and open layout design to the abundance of natural light, no detail has been overlooked in the creation of this stunning home. Everyday life is sure to revolve around the open kitchen, dining, and great room. Here you can gather with loved ones and host guests as you cook up a nice comfort food meal in the large gourmet kitchen with an island is a perfect for gathering family and friends.

The layout extends to the second-floor bonus room which could be used to fit any of your needs, whether you're envisioning a home office, a playroom or a second living area. There is plenty of space for everyone to spread out and relax with three spacious bedrooms and 2.5 baths. At the end of your day, you can retire to your luxe primary suite with your large private bath that includes a shower/tub combo. As you might expect, the list of extra features is long and impressive. Add a covered front porch to enjoy time outdoors with a refreshing glass of lemonade! The options are endless with The Beaufort.