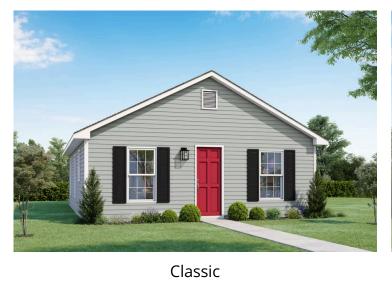

## Avery Marlboro

## Priced From **\$105,990**

4 Exterior Styles Available

- \_□ 768+ Sq. Ft.
- 📇 1 2 Bedrooms
- 🌧 1 Bathrooms

A warm welcome to the "Avery" floorplan: a cozy yet functional living space perfect for individuals or small families. With 768 square feet, it offers flexibility with either one or two bedrooms and one bathroom, making it suitable for various lifestyles.

## Avery Marlboro

Farmhouse

Craftsman

Modern

All square footage is approximate. Renderings are artist's conceptions and may vary slightly from the actual home. Homes may be built in reverse of plans shown, depending on site conditions. Minor architectural changes may be made occasionally at the option of the builder. Please contact your Sales Consultant for details.