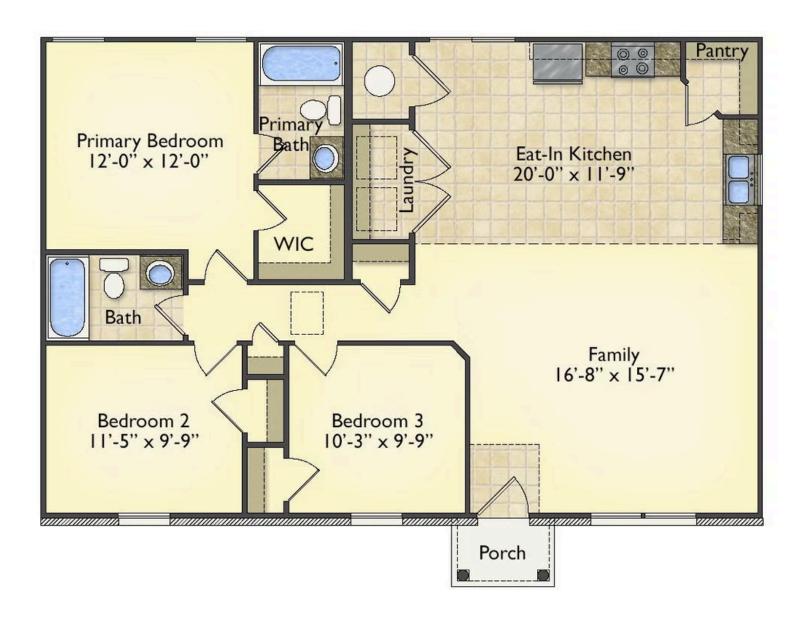

## Aspen Marlboro

\$144,990

**2 Exterior Styles Available** 

\_ 1,176+ Sq. Ft.

3 Bedrooms

2 Bathrooms

The Aspen is a cozy, one-story plan with an open layout that is bright and welcoming and invites you to easily flow from one space into the next. This plan offers 3 bedrooms and 2 full baths with a spacious great room that opens up to the eat-in kitchen. Personalize this plan to turn this kitchen into your own luxury kitchen perfect for entertaining. You can even add a garage, or a covered porch to wake up and watch the sunrise with a cup of joe. With endless opportunities, you can turn this versatile plan into your own dream home.