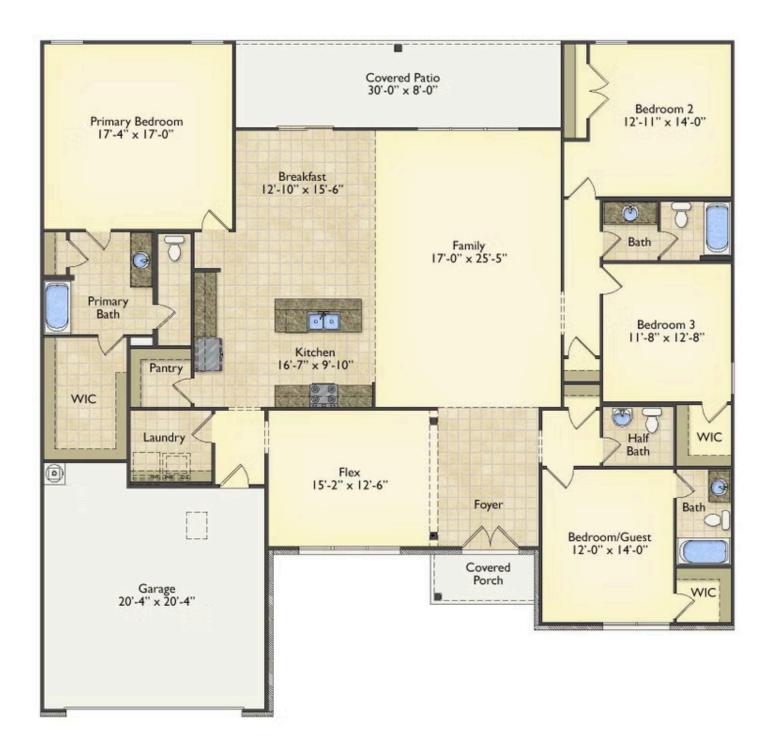

## Westmoreland

Priced From \$325,990

**4 Exterior Styles Available** 

\_ 2,757+ Sq. Ft.

**4 Bedrooms** 

2 Car Garage

Welcome home to the Westmoreland where contemporary Southern comfort and flexibility are perfectly combined to make your dream home. This plan is designed to fit your lifestyle, and provides space to work from home, room to accommodate in-laws and entertain guests. This stunning and spacious home features a single-story plan with 4 bedrooms and 3.5 baths including the primary suite and stunning primary bath complete with a walk-in closet.

The split-bedroom design wastes no space and creates your own oasis by giving your family absolute privacy. Turn the optional flex room into a guest room, office, dining room, or a playroom for the kids! The large kitchen complete with an island opens up into the spacious great room and breakfast room providing you with plenty of space for relaxing or spending time with family and loved ones. The covered porch is the perfect place to unwind together with a glass of sweet tea. The Westmoreland is completely customizable to fit your needs and fulfill all your dreams.