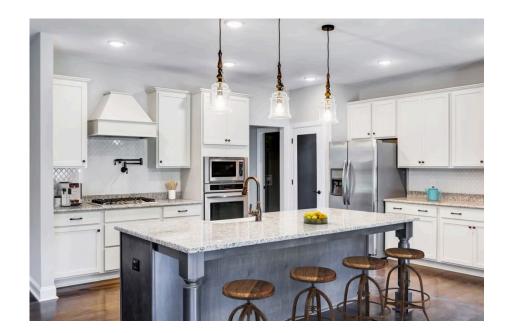

## Westmoreland

Priced From \$325,990

**4 Exterior Styles Available** 

\_ 2,757+ Sq. Ft.

**4 Bedrooms** 

2 Car Garage

Welcome home to the Westmoreland where contemporary Southern comfort and flexibility are perfectly combined to make your dream home. This plan is designed to fit your lifestyle, and provides space to work from home, room to accommodate in-laws and entertain guests. This stunning and spacious home features a single-story plan with 4 bedrooms and 3.5 baths including the primary suite and stunning primary bath complete with a walk-in closet.

The split-bedroom design wastes no space and creates your own oasis by giving your family absolute privacy. Turn the optional flex room into a guest room, office, dining room, or a playroom for the kids! The large kitchen complete with an island opens up into the spacious great room and breakfast room providing you with plenty of space for relaxing or spending time with family and loved ones. The covered porch is the perfect place to unwind together with a glass of sweet tea. The Westmoreland is completely customizable to fit your needs and fulfill all your dreams.