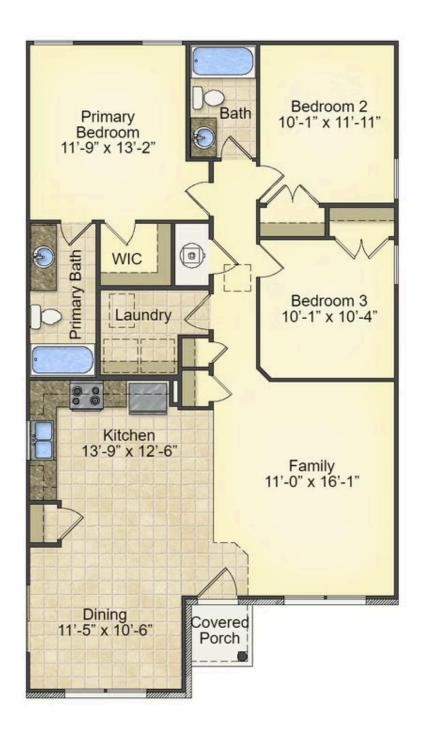

\$165,990

**3 Exterior Styles Available** 

\_ 1,260+ Sq. Ft.

**3 Bedrooms** 

**2 Bathrooms** 

This charming floor plan creates the perfect space for relaxing and watching the game, or hosting an evening with family and loved ones. Just imagine coming home and enjoying a warm summer evening from the comfort of your front porch. The Pine offers 3 bedrooms and 2 bathrooms including a primary suite with a beautiful bathroom and walk-in closet. The spacious great room opens up to the dining room and kitchen with an optional kitchen island that creates the perfect place to spend an evening with the kids or hosting game night with your friends. This floor plan is customizable to meet your needs and fulfill all your dreams.