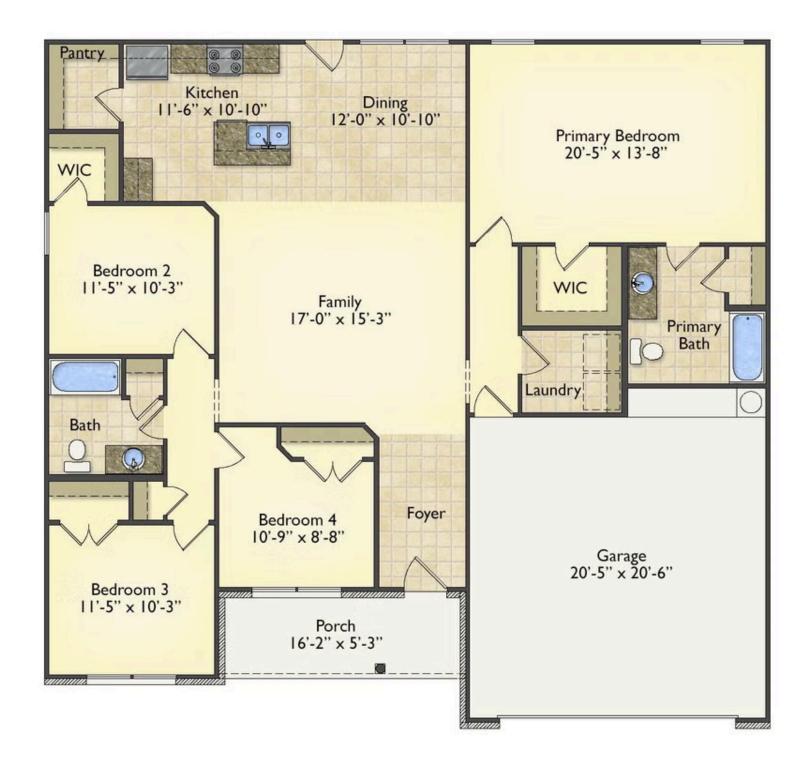

## Litchfield

Priced From \$220,990

**3 Exterior Styles Available** 

\_ 1,704+ Sq. Ft.

**4 Bedrooms** 

2 Car Garage

The Litchfield is the perfect combination of Southern comfort, elegance, and contemporary living. This gorgeous space was designed for laid-back and relaxing, and provides the perfect space for entertaining family and loved ones. This 4 bedroom, 2 bathroom home was designed with your family in mind. The split bedroom floor plan ensures absolute privacy and includes a spacious primary room with a luxurious primary bath and walk-in closet. The kitchen opens up to the dining room and spacious great room to provide the perfect space for relaxing or gathering with family and loved ones. Choose to add a covered porch to unwind together at the end of the day or watch the sunrise with a cup of joe. The options are endless with this floor plan. Turn the fourth bedroom into a flex room and create your own home office, study, playroom, or whatever you may need at any stage of life. The Litchfield is the perfect plan to customize and create your very own dream home.