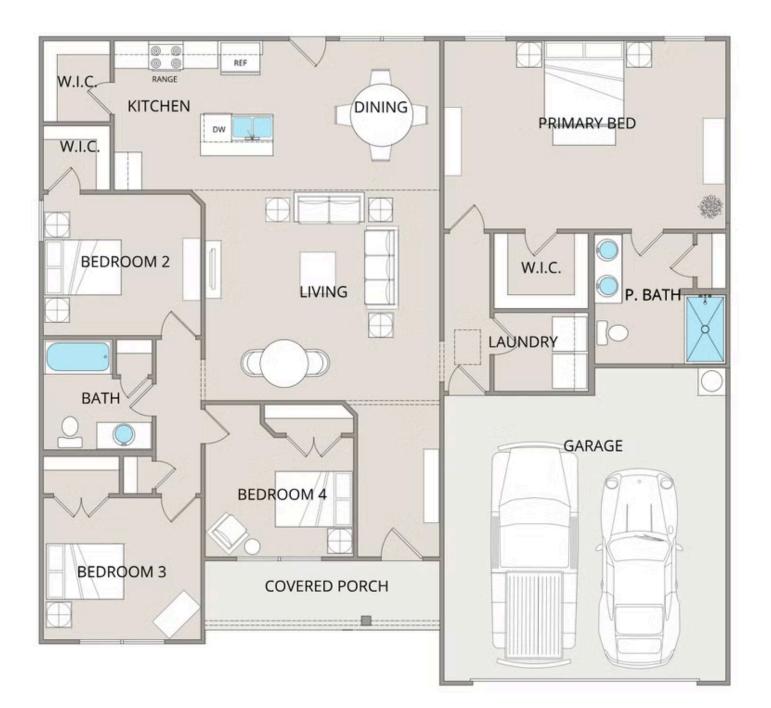

## Priced From **\$235,990**

- **3 Exterior Styles Available**
- \_ 1,704+ Sq. Ft.
- 📇 4 Bedrooms
- 💮 2 Bathrooms
- 📇 2 Car Garage

The Fountain combines modern elegance with relaxed living, offering a thoughtfully designed space that's ideal for entertaining or simply unwinding. With four bedrooms and two bathrooms, this home provides both flexibility and functionality to fit your lifestyle.

Designed with privacy in mind, the split-bedroom layout ensures a quiet retreat in the spacious primary suite, complete with a luxurious en-suite bathroom and walk-in closet. The open-concept kitchen flows seamlessly into the dining area and great room, creating a welcoming space perfect for gatherings or quiet nights in. With upgraded cabinetry, granite countertops, stainless steel appliances, and a sleek pull-out faucet, the kitchen is both stylish and practical.

For those who love outdoor living, the option to add a covered porch offers the perfect spot to sip coffee in the morning or relax at the end of the day. The fourth bedroom can easily be transformed into a home office, study, or playroom, giving you the flexibility to adapt the space to your needs.