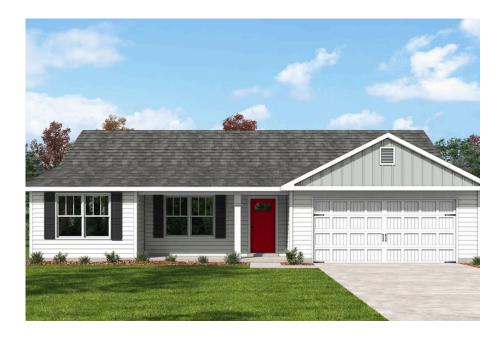

## Fountain Caswell

## Priced From **\$235,990**

- **3 Exterior Styles Available**
- \_ 1,704+ Sq. Ft.
- 📇 4 Bedrooms
- 💮 2 Bathrooms
- 📇 2 Car Garage

The Fountain combines modern elegance with relaxed living, offering a thoughtfully designed space that's ideal for entertaining or simply unwinding. With four bedrooms and two bathrooms, this home provides both flexibility and functionality to fit your lifestyle.

For those who love outdoor living, the option to add a covered porch offers the perfect spot to sip coffee in the morning or relax at the end of the day. The fourth bedroom can easily be transformed into a home office, study, or playroom, giving you the flexibility to adapt the space to your needs.