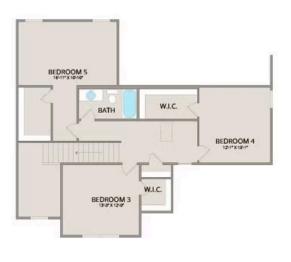

Upstairs, you'll find three spacious bedrooms, each with its own walk-in closet, along with a versatile bonus room available as a choice. Customize it as an office, craft room, or media haven. The new choice to add a full bath to the bonus room enhances its usability even further.

## **Chapel Hill**Caswell

MAIN UPPER

This brochure likely depicts actual pictures of homes that were personalized for their owners by Red Door Homes, so what is pictured may not be the Included Feature version of this Home Plan or even be an actual depiction of size, etc. due to available structural changes. Furthermore, Red Door Homes reserves the right to make changes or updates to home plans at any time, so the best information can be learned by speaking with one of our Dream Home Consultants to better understand what we have available, how you can personalize the home to your liking, and create your own Dream Home.