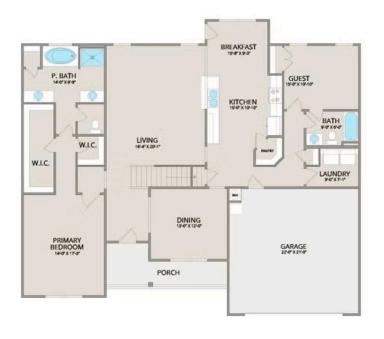

Step inside and enjoy the luxurious primary suite on the first floor, complete with two walk-in closets and a spa-like bathroom. The extended first-floor suite option now includes an additional bath, providing even more flexibility. The kitchen offers plenty of space for entertaining, while the covered rear porch is perfect for relaxing with your favorite beverage.

Upstairs, you'll find three spacious bedrooms, each with its own walk-in closet, along with a versatile bonus room available as a choice. Customize it as an office, craft room, or media haven. The new choice to add a full bath to the bonus room enhances its usability even further.

The Chapel Hill still includes thoughtful touches throughout to enhance your living experience. Updated floor plans, elevations, and structural choices— such as the extended suite and bonus room options— are now available. Explore the new interactive floorplans and make this home truly yours.

## **Chapel Hill**Caswell

MAIN UPPER

This brochure likely depicts actual pictures of homes that were personalized for their owners by Red Door Homes, so what is pictured may not be the Included Feature version of this Home Plan or even be an actual depiction of size, etc. due to available structural changes. Furthermore, Red Door Homes reserves the right to make changes or updates to home plans at any time, so the best information can be learned by speaking with one of our Dream Home Consultants to better understand what we have available, how you can personalize the home to your liking, and create your own Dream Home.