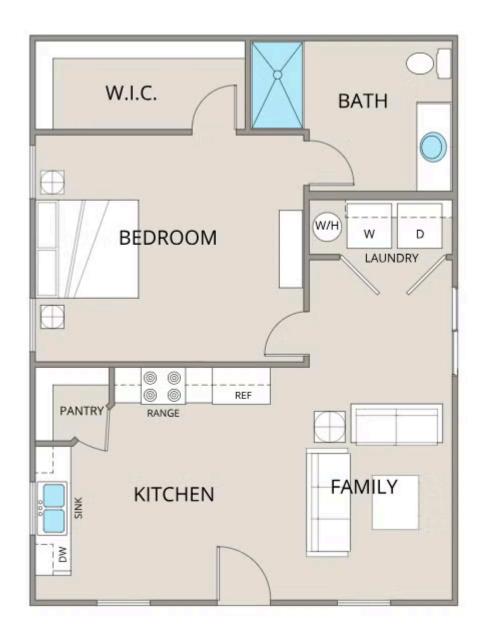

Priced From \$111,990

**5 Exterior Styles Available** 

\_ 768+ Sq. Ft.

📇 1 - 2 Bedrooms

🗎 1 Bathrooms

A warm welcome to the "Avery" floorplan: a cozy yet functional living space perfect for individuals or small families. With 768 square feet, it offers flexibility with either one or two bedrooms and one bathroom, making it suitable for various lifestyles.

Upon entering, you'll find yourself in an open-concept kitchen and family room, where natural light pours in, creating an inviting atmosphere. The kitchen is equipped with modern amenities and ample counter space, ideal for both cooking and entertaining.

Tucked away at the back of the house is the bedroom, strategically placed to maximize space and privacy. The primary bedroom boasts a spacious walk-in closet, providing plenty of storage for your belongings.

Convenience is key in the Avery floorplan, as it includes a dedicated laundry room, making chores a breeze. Whether you're starting your day or winding down in the evening, this thoughtfully designed layout offers comfort and functionality for everyday living.