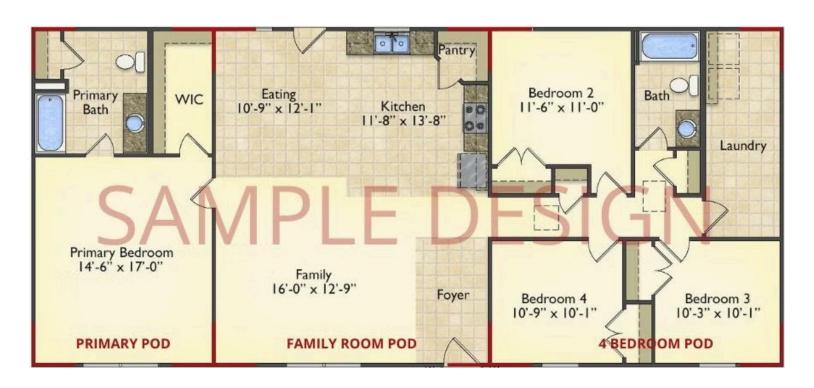

# Call for Price

11 Exterior Styles Available

983+ Sq. Ft.

📇 1 - 6 Bedrooms

🔒 1 - 3 Bathrooms

DesignByU! Our newest DesignByU Plan System is a unique and cost effective solution with the PRIMARY focus being the ability to Personally Design YOUR Dream Home using our plan pieces or pre-designed home sections. With this DesignByU concept, there are a wide range of plan pieces for you to assemble to create a unique floor plan that best fits YOUR family and YOUR budget. There are hundreds of variations allowing you to piece together your Dream Home!

This method of design is a NEW and Innovative way to personalize your home. No more starting from scratch on a plan or trying to re-configure a singular floorplan to work for your family and budget. Using predesigned and inter-connecting home parts, our DesignByU System gives you the ability to assemble/design the home that you want and the home that is RIGHT for you!