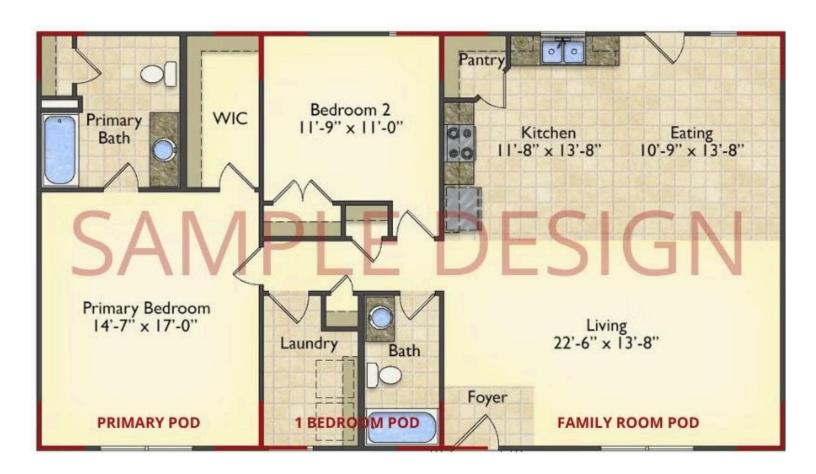

# Call for Price

11 Exterior Styles Available

983+ Sq. Ft.

📇 1 - 6 Bedrooms

🔒 1 - 3 Bathrooms

DesignByU! Our newest DesignByU Plan System is a unique and cost effective solution with the PRIMARY focus being the ability to Personally Design YOUR Dream Home using our plan pieces or pre-designed home sections. With this DesignByU concept, there are a wide range of plan pieces for you to assemble to create a unique floor plan that best fits YOUR family and YOUR budget. There are hundreds of variations allowing you to piece together your Dream Home!

This method of design is a NEW and Innovative way to personalize your home. No more starting from scratch on a plan or trying to re-configure a singular floorplan to work for your family and budget. Using predesigned and inter-connecting home parts, our DesignByU System gives you the ability to assemble/design the home that you want and the home that is RIGHT for you!