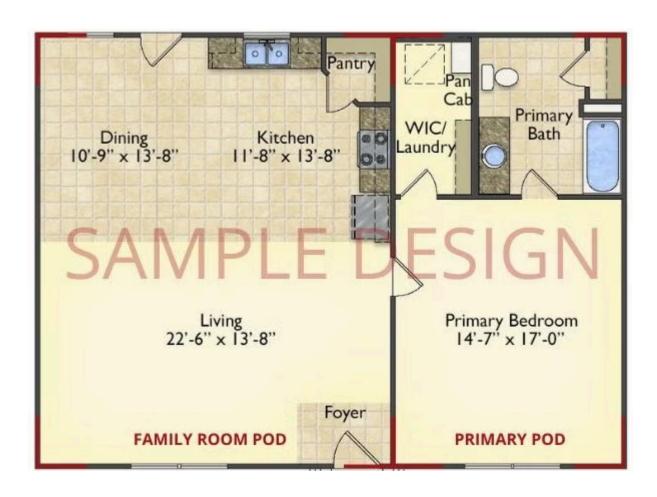

# Call for Price

11 Exterior Styles Available

983+ Sq. Ft.

📇 1 - 6 Bedrooms

🔒 1 - 3 Bathrooms

DesignByU! Our newest DesignByU Plan System is a unique and cost effective solution with the PRIMARY focus being the ability to Personally Design YOUR Dream Home using our plan pieces or pre-designed home sections. With this DesignByU concept, there are a wide range of plan pieces for you to assemble to create a unique floor plan that best fits YOUR family and YOUR budget. There are hundreds of variations allowing you to piece together your Dream Home!

This method of design is a NEW and Innovative way to personalize your home. No more starting from scratch on a plan or trying to re-configure a singular floorplan to work for your family and budget. Using predesigned and inter-connecting home parts, our DesignByU System gives you the ability to assemble/design the home that you want and the home that is RIGHT for you!