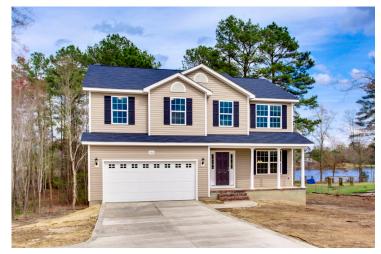

Westover Greenville

Call Us @ 252-899-3224

**Priced From** \$245,990

**5 Exterior Styles Available** 

\_ 2,158+ Sq. Ft.

4 Bedrooms

2.5 Bathrooms

2 Car Garage

The Westover will win you over! This spacious home offers 4 bedrooms and 2.5 baths. This plan has become a favorite of many potential homeowners, so much so that we made it one of our model homes! The first floor of this split-level plan keeps the conversation from room to room with its open design featuring the gourmet kitchen, breakfast room, and great room. The primary suite features a private bath and spacious walk-in closet, providing a cozy retreat area to come home to after a long day at work. The upstairs loft space is the perfect spot for a quiet homework space, a reading nook or even an additional great room. One of our favorite features is having the option to move the utility room to the second floor for added convenience! The Westover has everything you need to make your dream home a reality!

## Westover Greenville

Classic

Farmhouse

Brick

Modern

This brochure likely depicts actual pictures of homes that were personalized for their owners by Red Door Homes, so what is pictured may not be the Included Feature version of this Home Plan or even be an actual depiction of size, etc. due to available structural changes. Furthermore, Red Door Homes reserves the right to make changes or updates to home plans at any time, so the best information can be learned by speaking with one of our Dream Home Consultants to better understand what we have available, how you can personalize the home to your liking, and create your own Dream Home.