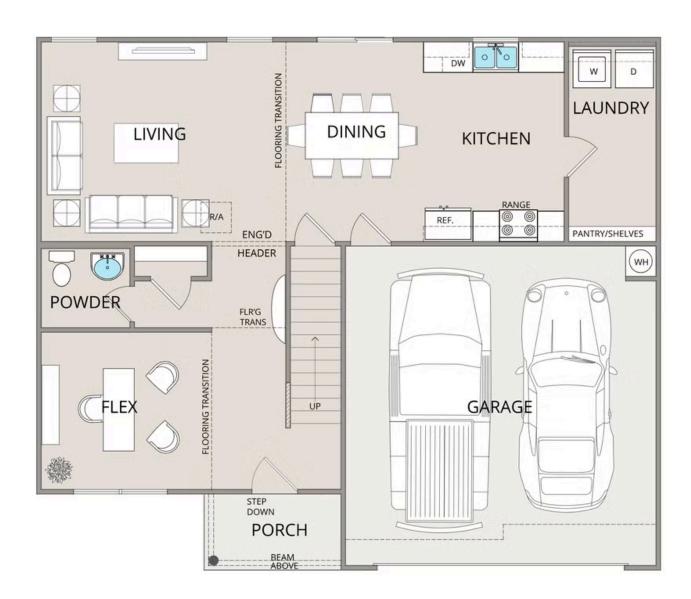

The Westover will win you over! This spacious home offers 4 bedrooms and 2.5 baths. This plan has become a favorite of many potential homeowners, so much so that we made it one of our model homes! The first floor of this split-level plan keeps the conversation from room to room with its open design featuring the gourmet kitchen, breakfast room, and great room. The primary suite features a private bath and spacious walk-in closet, providing a cozy retreat area to come home to after a long day at work. The upstairs loft space is the perfect spot for a quiet homework space, a reading nook or even an additional great room. One of our favorite features is having the option to move the utility room to the second floor for added convenience! The Westover has everything you need to make your dream home a reality!