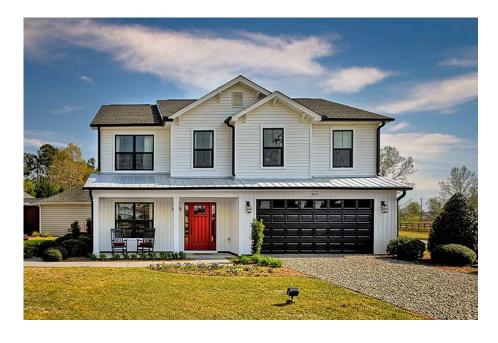

Westover Greenville

Call Us @ 252-899-3224

**Priced From** \$245,990

**5 Exterior Styles Available** 

\_ 2,158+ Sq. Ft.

4 Bedrooms

2.5 Bathrooms

2 Car Garage

The Westover will win you over! This spacious home offers 4 bedrooms and 2.5 baths. This plan has become a favorite of many potential homeowners, so much so that we made it one of our model homes! The first floor of this split-level plan keeps the conversation from room to room with its open design featuring the gourmet kitchen, breakfast room, and great room. The primary suite features a private bath and spacious walk-in closet, providing a cozy retreat area to come home to after a long day at work. The upstairs loft space is the perfect spot for a quiet homework space, a reading nook or even an additional great room. One of our favorite features is having the option to move the utility room to the second floor for added convenience! The Westover has everything you need to make your dream home a reality!

## Westover Greenville

Classic

Farmhouse

Brick

Modern

This brochure likely depicts actual pictures of homes that were personalized for their owners by Red Door Homes, so what is pictured may not be the Included Feature version of this Home Plan or even be an actual depiction of size, etc. due to available structural changes. Furthermore, Red Door Homes reserves the right to make changes or updates to home plans at any time, so the best information can be learned by speaking with one of our Dream Home Consultants to better understand what we have available, how you can personalize the home to your liking, and create your own Dream Home.