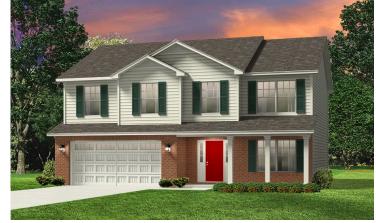

Westover Greenville

Call Us @ 252-899-3224

**Priced From** \$245,990

**5 Exterior Styles Available** 

\_ 2,158+ Sq. Ft.

4 Bedrooms

2.5 Bathrooms

2 Car Garage

The Westover will win you over! This spacious home offers 4 bedrooms and 2.5 baths. This plan has become a favorite of many potential homeowners, so much so that we made it one of our model homes! The first floor of this split-level plan keeps the conversation from room to room with its open design featuring the gourmet kitchen, breakfast room, and great room. The primary suite features a private bath and spacious walk-in closet, providing a cozy retreat area to come home to after a long day at work. The upstairs loft space is the perfect spot for a quiet homework space, a reading nook or even an additional great room. One of our favorite features is having the option to move the utility room to the second floor for added convenience! The Westover has everything you need to make your dream home a reality!

## Westover Greenville

Classic

Farmhouse

Brick

Modern

This brochure likely depicts actual pictures of homes that were personalized for their owners by Red Door Homes, so what is pictured may not be the Included Feature version of this Home Plan or even be an actual depiction of size, etc. due to available structural changes. Furthermore, Red Door Homes reserves the right to make changes or updates to home plans at any time, so the best information can be learned by speaking with one of our Dream Home Consultants to better understand what we have available, how you can personalize the home to your liking, and create your own Dream Home.