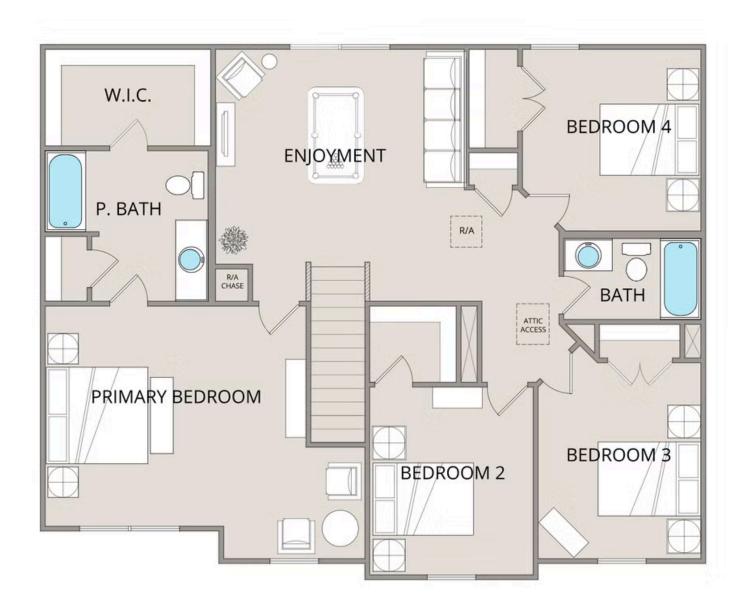

The Westover will win you over! This spacious home offers 4 bedrooms and 2.5 baths. This plan has become a favorite of many potential homeowners, so much so that we made it one of our model homes! The first floor of this split-level plan keeps the conversation from room to room with its open design featuring the gourmet kitchen, breakfast room, and great room. The primary suite features a private bath and spacious walk-in closet, providing a cozy retreat area to come home to after a long day at work. The upstairs loft space is the perfect spot for a quiet homework space, a reading nook or even an additional great room. One of our favorite features is having the option to move the utility room to the second floor for added convenience! The Westover has everything you need to make your dream home a reality!