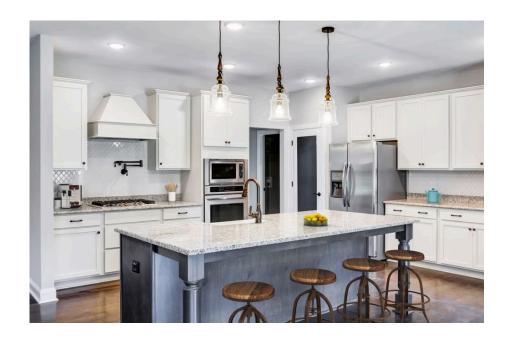

**2 Car Garage** 

Welcome home to the Westmoreland where contemporary Southern comfort and flexibility are perfectly combined to make your dream home. This plan is designed to fit your lifestyle, and provides space to work from home, room to accommodate in-laws and entertain guests. This stunning and spacious home features a single-story plan with 4 bedrooms and 3.5 baths including the primary suite and stunning primary bath complete with a walk-in closet.

The split-bedroom design wastes no space and creates your own oasis by giving your family absolute privacy. Turn the optional flex room into a guest room, office, dining room, or a playroom for the kids! The large kitchen complete with an island opens up into the spacious great room and breakfast room providing you with plenty of space for relaxing or spending time with family and loved ones. The covered porch is the perfect place to unwind together with a glass of sweet tea. The Westmoreland is completely customizable to fit your needs and fulfill all your dreams.