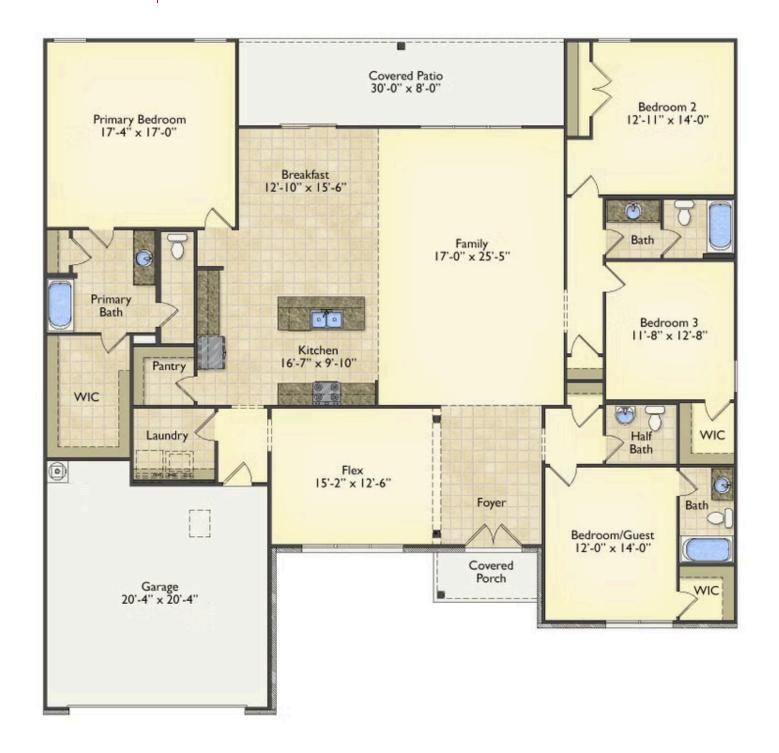

**2 Car Garage** 

Welcome home to the Westmoreland where contemporary Southern comfort and flexibility are perfectly combined to make your dream home. This plan is designed to fit your lifestyle, and provides space to work from home, room to accommodate in-laws and entertain guests. This stunning and spacious home features a single-story plan with 4 bedrooms and 3.5 baths including the primary suite and stunning primary bath complete with a walk-in closet.

The split-bedroom design wastes no space and creates your own oasis by giving your family absolute privacy. Turn the optional flex room into a guest room, office, dining room, or a playroom for the kids! The large kitchen complete with an island opens up into the spacious great room and breakfast room providing you with plenty of space for relaxing or spending time with family and loved ones. The covered porch is the perfect place to unwind together with a glass of sweet tea. The Westmoreland is completely customizable to fit your needs and fulfill all your dreams.