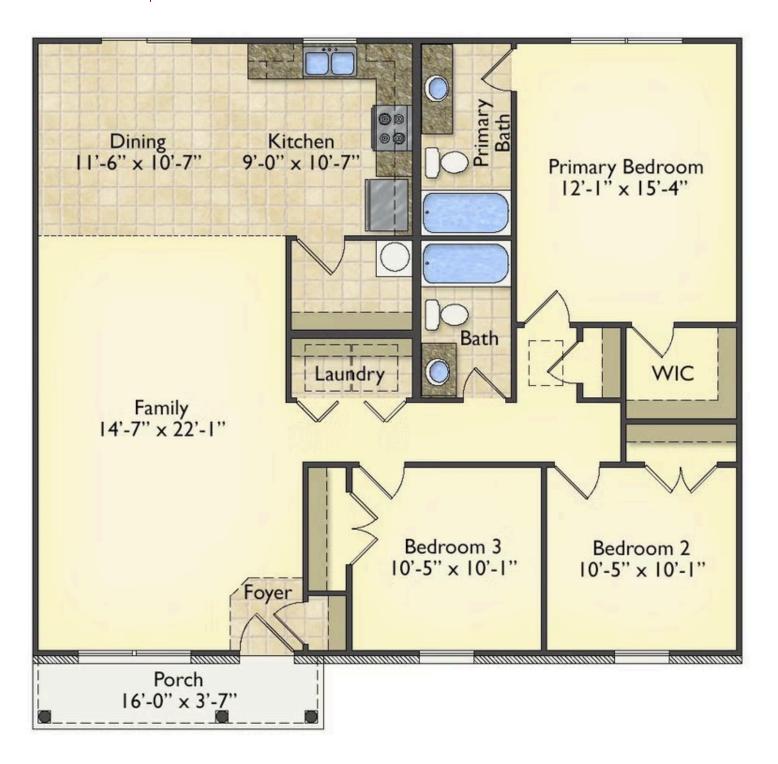

## Tynedale Greenville

Priced From **\$162,990** 

2 Exterior Styles Available

- \_□ 1,326+ Sq. Ft.
- 📇 3 Bedrooms
- 💮 2 Bathrooms

This charming floor plan creates the perfect space for spending the night in and relaxing, or entertaining family and loved ones. The Tynedale offers 3 bedrooms and 2 bathrooms including a primary suite with a stunning bathroom and walk-in closet. The heart of the home is the great room with a vaulted ceiling that opens up to a beautiful kitchen and dining room. Add a covered porch to enjoy summer night grilling out with family and loved ones or create a storage space with the option to add a garage. This floor plan is customizable to meet your needs and fulfill all your dreams.