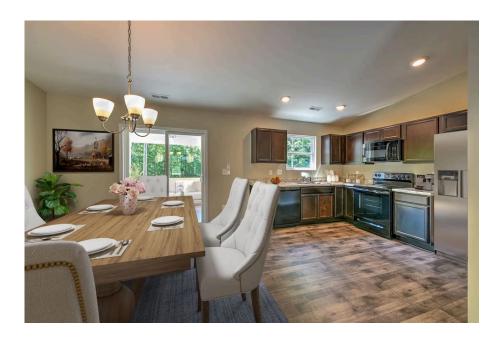

## Tynedale Greenville

Priced From **\$162,990** 

2 Exterior Styles Available

- \_□ 1,326+ Sq. Ft.
- 📇 3 Bedrooms
- 💮 2 Bathrooms

This charming floor plan creates the perfect space for spending the night in and relaxing, or entertaining family and loved ones. The Tynedale offers 3 bedrooms and 2 bathrooms including a primary suite with a stunning bathroom and walk-in closet. The heart of the home is the great room with a vaulted ceiling that opens up to a beautiful kitchen and dining room. Add a covered porch to enjoy summer night grilling out with family and loved ones or create a storage space with the option to add a garage. This floor plan is customizable to meet your needs and fulfill all your dreams.

## Tynedale Greenville

NEW HOME SPECIALIST Call Us @ 252-899-3224

This brochure likely depicts actual pictures of homes that were personalized for their owners by Red Door Homes, so what is pictured may not be the Included Feature version of this Home Plan or even be an actual depiction of size, etc. due to available structural changes. Furthermore, Red Door Homes reserves the right to make changes or updates to home plans at any time, so the best information can be learned by speaking with one of our Dream Home Consultants to better understand what we have available, how you can personalize the home to your liking, and create your own Dream Home.