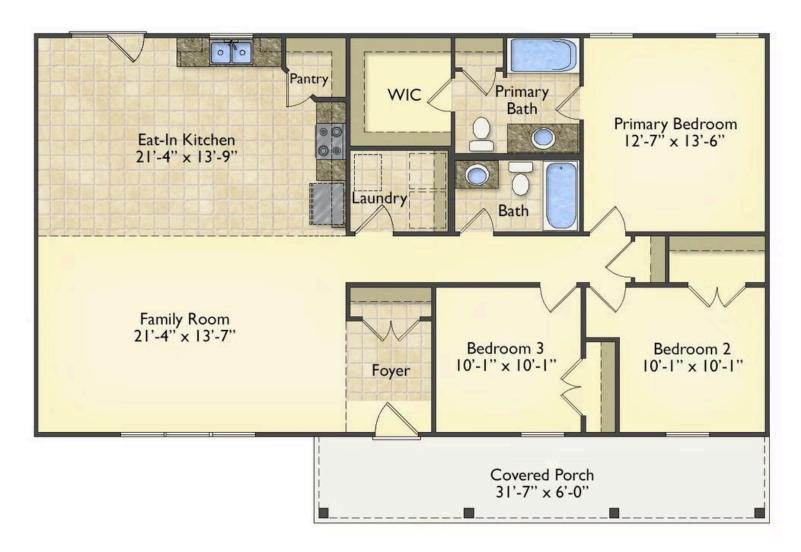

## Southport Greenville

Priced From **\$176,990** 

**4 Exterior Styles Available** 

- \_□ 1,428+ Sq. Ft.
- 📇 3 Bedrooms
- 💮 2 Bathrooms

If you're looking for Southern charm and comfortable living, the Southport is the perfect fit! This beautiful plan was designed with you in mind whether you're relaxing at the end of the day or gathering with family and loved ones for an evening of fun and games. There are 3 bedrooms and 2 bathrooms throughout this cozy floor plan. The heart of the home is sure to be the large eat in kitchen with optional island that opens up to the beautiful great room. This is the perfect space for entertaining, or relaxing and watching the game. The covered front porch is the perfect spot to catch up with conversation on a sunny summer day with a cool pitcher of sweet tea. At the end of the day, retire to the primary suite where you can enjoy a luxurious primary bath and walk-in closet. This floor plan is the perfect fit for your Southern farmhouse dreams and can be customized to fulfill all your needs!

## Southport Greenville

NEW HOME SPECIALIST Call Us @ 252-899-3224

This brochure likely depicts actual pictures of homes that were personalized for their owners by Red Door Homes, so what is pictured may not be the Included Feature version of this Home Plan or even be an actual depiction of size, etc. due to available structural changes. Furthermore, Red Door Homes reserves the right to make changes or updates to home plans at any time, so the best information can be learned by speaking with one of our Dream Home Consultants to better understand what we have available, how you can personalize the home to your liking, and create your own Dream Home.