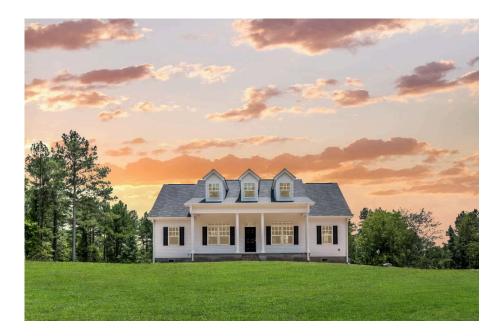

## Southport Greenville

Priced From **\$176,990** 

**4 Exterior Styles Available** 

- \_□ 1,428+ Sq. Ft.
- 📇 3 Bedrooms
- 💮 2 Bathrooms

If you're looking for Southern charm and comfortable living, the Southport is the perfect fit! This beautiful plan was designed with you in mind whether you're relaxing at the end of the day or gathering with family and loved ones for an evening of fun and games. There are 3 bedrooms and 2 bathrooms throughout this cozy floor plan. The heart of the home is sure to be the large eat in kitchen with optional island that opens up to the beautiful great room. This is the perfect space for entertaining, or relaxing and watching the game. The covered front porch is the perfect spot to catch up with conversation on a sunny summer day with a cool pitcher of sweet tea. At the end of the day, retire to the primary suite where you can enjoy a luxurious primary bath and walk-in closet. This floor plan is the perfect fit for your Southern farmhouse dreams and can be customized to fulfill all your needs!