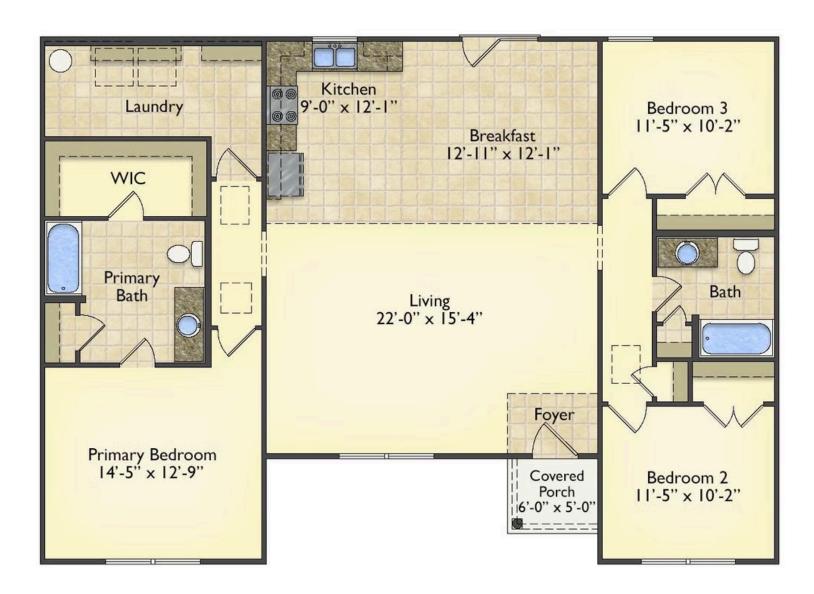

## Pinehurst Greenville

Call Us @ 252-899-3224

\$174,990

**4 Exterior Styles Available** 

பு 1,561+ Sq. Ft.

3 Bedrooms

This beautiful home features a spacious and open layout that's perfect for families and those who love to entertain. With three cozy bedrooms and two bathrooms, you'll have plenty of space to relax and unwind after a long day. The open design seamlessly connects the family room with the kitchen, creating a warm and inviting atmosphere that's perfect for gathering with loved ones.

Whether you're hosting a family dinner or just hanging out with friends, this floor plan is perfect for you. You can customize the Pinehurst to meet your needs and create the home of your dream!

Classic