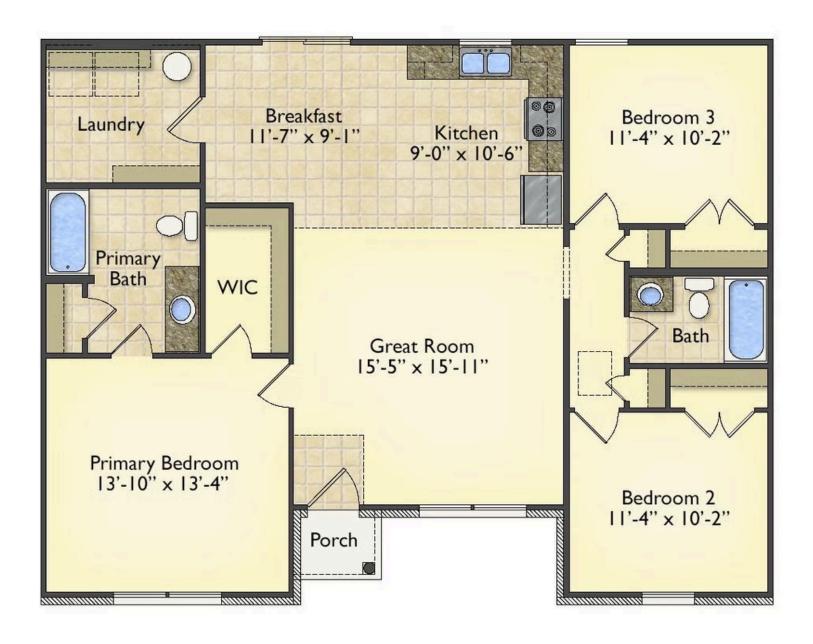

**Priced From** \$156,990

**3 Exterior Styles Available** 

\_ 1,267+ Sq. Ft.

3 Bedrooms

2 Bathrooms

Imagine yourself relaxing in this wonderful split floor plan perfectly crafted for those who love to entertain. The open layout is bright and welcoming which invites you to easily flow from one space into the next. Large windows and vaulted ceiling in the great room allow plenty of natural light to illuminate the rooms with trendy flooring for a modern-day look and feel.

The heart of the layout is the kitchen, where those who love to cook will discover a large pantry to store all those comfort food ingredients. The pantry is also connected to the laundry room which makes it easy to multitask on your busy schedule. The kitchen overlooks both the cozy great room and the dining space, perfect for when you're hosting friends for a casual dinner. A sliding door opens out to the backyard where you can step into the sunshine and relish the peace and privacy as you share a meal with your family or simply start your day with a hot coffee in hand.

The three bedrooms are all large and filled with natural light including the spacious primary suite with a walk-in closet and a private bath. The secondary bedrooms can include extra features such as a ceiling fan or recessed lighting. A charming home where if you need extra storage a two-car garage can easily be added! Personalization is key to making this cozy home yours!