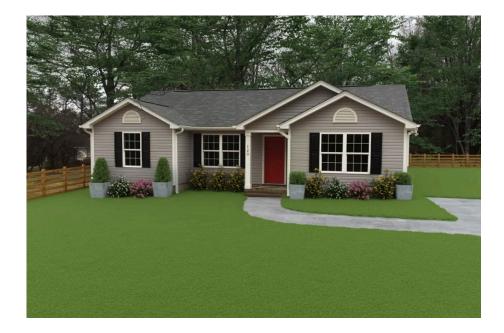

**Priced From** \$156,990

**3 Exterior Styles Available** 

\_ 1,267+ Sq. Ft.

3 Bedrooms

2 Bathrooms

Imagine yourself relaxing in this wonderful split floor plan perfectly crafted for those who love to entertain. The open layout is bright and welcoming which invites you to easily flow from one space into the next. Large windows and vaulted ceiling in the great room allow plenty of natural light to illuminate the rooms with trendy flooring for a modern-day look and feel.

Craftsman

Classic

Farmhouse

Newport Greenville