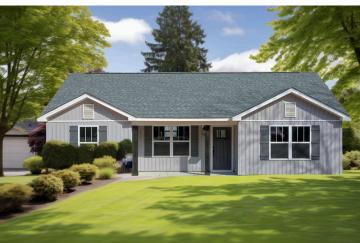

connected to the laundry room which makes it easy to multitask on your busy schedule. The kitchen overlooks both the cozy great room and the dining space, perfect for when you're hosting friends for a casual dinner. A sliding door opens out to the backyard where you can step into the sunshine and relish the peace and privacy as you share a meal with your family or simply start your day with a hot coffee in hand.

The three bedrooms are all large and filled with natural light including the spacious primary suite with a walk-in closet and a private bath. The secondary bedrooms can include extra features such as a ceiling fan or recessed lighting. A charming home where if you need extra storage a two-car garage can easily be added! Personalization is key to making this cozy home yours!







Craftsman

Classic



Farmhouse



Newport Greenville