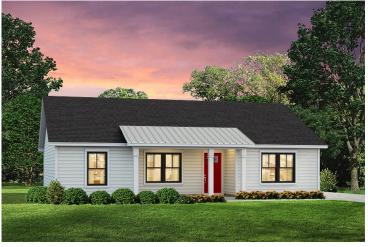

dry room which makes it easy to multitask on your busy schedule. The kitchen overlooks both the cozy great room and the dining space, perfect for when you're hosting friends for a casual dinner. A sliding door opens out to the backyard where you can step into the sunshine and relish the peace and privacy as you share a meal with your family or simply start your day with a hot coffee in hand.

The three bedrooms are all large and filled with natural light including the spacious primary suite with a walk-in closet and a private bath. The secondary bedrooms can include extra features such as a ceiling fan or recessed lighting. A charming home where if you need extra storage a two-car garage can easily be added! Personalization is key to making this cozy home yours!







Craftsman

Classic



Farmhouse



Newport Greenville