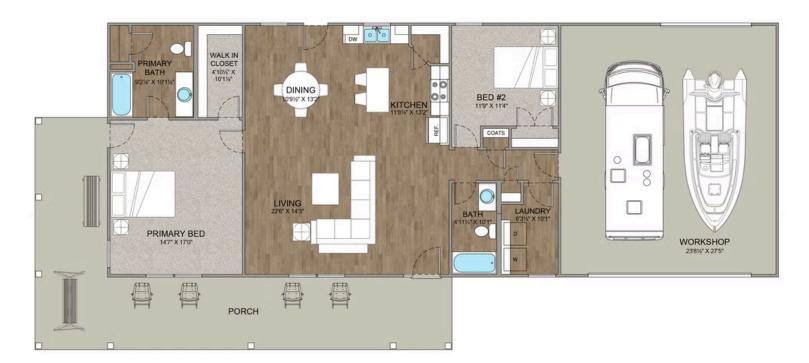

## Priced From **\$258,990**

- 2 Exterior Styles Available
- \_ 1,400+ Sq. Ft.
- 2 Bedrooms
- 💮 2 Bathrooms
- 📇 2 Car Garage

The Mustang Ranch is a beautiful barndominium offering 1,400 square feet of heated living space, complete with 2 bedrooms and 2 bathrooms. The open-concept layout connects the living, dining, and kitchen areas, creating a warm and inviting space perfect for family time and entertaining. The soaring 12-foot ceilings enhance the home's spaciousness and charm. The home portion of this barndominium is part of our Design By U series, meaning that the home's floorplan can be easily modified with additional bedrooms and bathrooms, depending on you and your family's needs. One of the standout features of the Mustang Ranch is its 24' x 28' workspace/garage with an 18' wide door. The 18' door is also 10' high to accommodate a farm tractor, boat or most RV's and it has a 10'x10' garage door on the backside of the space for drive-thru capability!. The ceilings in the workspace/garage are 12' high. Another lifestyle plus is its stunning wraparound porch, offering 509 square feet of outdoor living space. This expansive porch is perfect for relaxing, entertaining, or simply taking in the beauty of your surroundings. With its blend of practicality and style, the Mustang Ranch is an ideal choice for those dreaming of a cozy and functional home. Home plan photo may showcase choice flooring options.