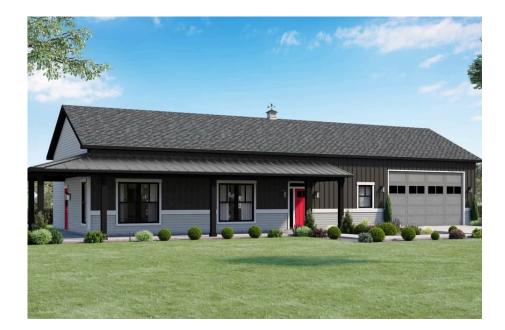

## Priced From **\$258,990**

- 2 Exterior Styles Available
- \_ 1,400+ Sq. Ft.
- 2 Bedrooms
- 💮 2 Bathrooms
- 📇 2 Car Garage

The Mustang Ranch is a beautiful barndominium offering 1,400 square feet of heated living space, complete with 2 bedrooms and 2 bathrooms. The open-concept layout connects the living, dining, and kitchen areas, creating a warm and inviting space perfect for family time and entertaining. The soaring 12-foot ceilings enhance the home's spaciousness and charm. The home portion of this barndominium is part of our Design By U series, meaning that the home's floorplan can be easily modified with additional bedrooms and bathrooms, depending on you and your family's needs. One of the standout features of the Mustang Ranch is its 24' x 28' workspace/garage with an 18' wide door. The 18' door is also 10' high to accommodate a farm tractor, boat or most RV's and it has a 10'x10' garage door on the backside of the space for drive-thru capability!. The ceilings in the workspace/garage are 12' high. Another lifestyle plus is its stunning wraparound porch, offering 509 square feet of outdoor living space. This expansive porch is perfect for relaxing, entertaining, or simply taking in the beauty of your surroundings. With its blend of practicality and style, the Mustang Ranch is an ideal choice for those dreaming of a cozy and functional home. Home plan photo may showcase choice flooring options.