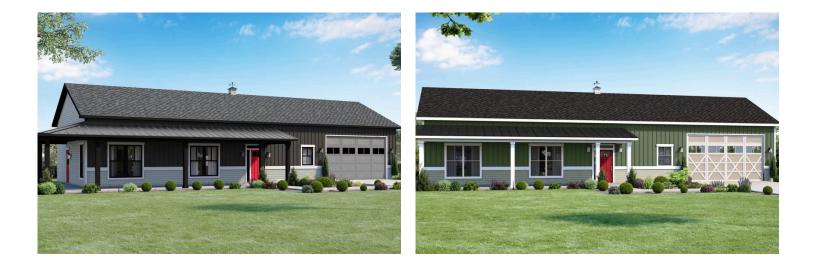

## Priced From **\$258,990**

- 2 Exterior Styles Available
- \_ 1,400+ Sq. Ft.
- 2 Bedrooms
- 💮 2 Bathrooms
- 📇 2 Car Garage

The Mustang Ranch is a beautiful barndominium offering 1,400 square feet of heated living space, complete with 2 bedrooms and 2 bathrooms. The open-concept layout connects the living, dining, and kitchen areas, creating a warm and inviting space perfect for family time and entertaining. The soaring 12-foot ceilings enhance the home's spaciousness and charm. The home portion of this barndominium is part of our Design By U series, meaning that the home's floorplan can be easily modified with additional bedrooms and bathrooms, depending on you and your family's needs. One of the standout features of the Mustang Ranch is its 24' x 28' workspace/garage with an 18' wide door. The 18' door is also 10' high to accommodate a farm tractor, boat or most RV's and it has a 10'x10' garage door on the backside of the space for drive-thru capability!. The ceilings in the workspace/garage are 12' high. Another lifestyle plus is its stunning wraparound porch, offering 509 square feet of outdoor living space. This expansive porch is perfect for relaxing, entertaining, or simply taking in the beauty of your surroundings. With its blend of practicality and style, the Mustang Ranch is an ideal choice for those dreaming of a cozy and functional home. Home plan photo may showcase choice flooring options.