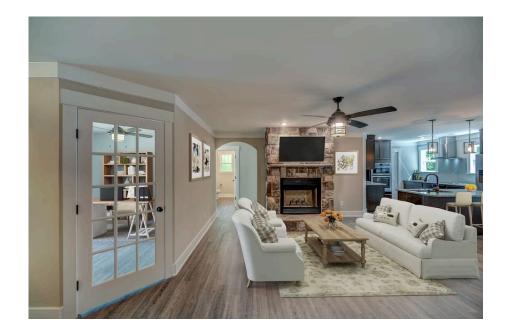

## Litchfield Greenville

\$213,990

**3 Exterior Styles Available** 

\_ 1,704+ Sq. Ft.

**4 Bedrooms** 

**2 Bathrooms** 

**2 Car Garage** 

The Litchfield is the perfect combination of Southern comfort, elegance, and contemporary living. This gorgeous space was designed for laid-back and relaxing, and provides the perfect space for entertaining family and loved ones. This 4 bedroom, 2 bathroom home was designed with your family in mind. The split bedroom floor plan ensures absolute privacy and includes a spacious primary room with a luxurious primary bath and walk-in closet. The kitchen opens up to the dining room and spacious great room to provide the perfect space for relaxing or gathering with family and loved ones. Choose to add a covered porch to unwind together at the end of the day or watch the sunrise with a cup of joe. The options are endless with this floor plan. Turn the fourth bedroom into a flex room and create your own home office, study, playroom, or whatever you may need at any stage of life. The Litchfield is the perfect plan to customize and create your very own dream home.