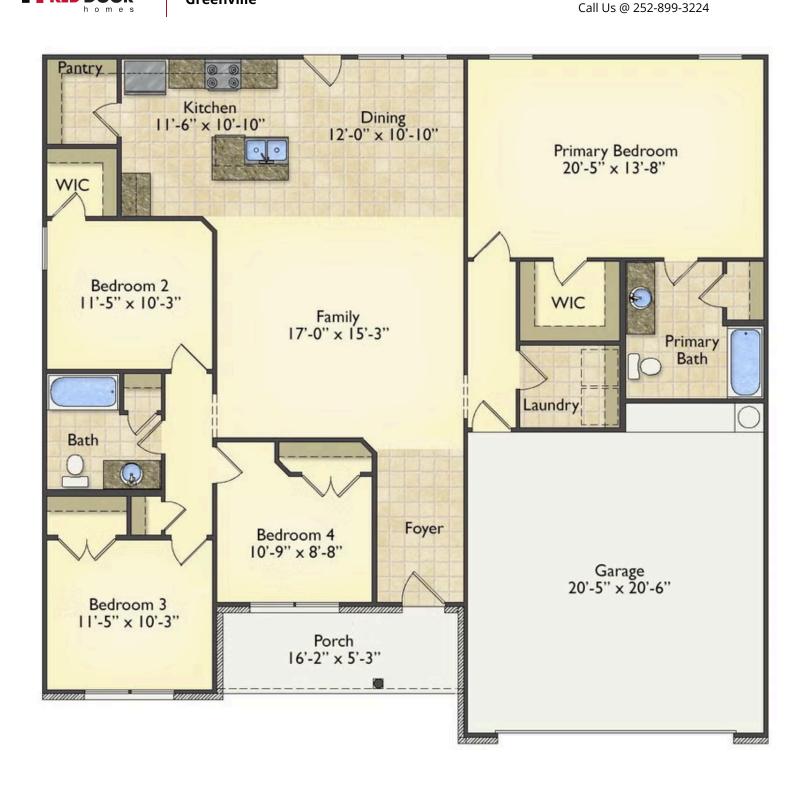

## Litchfield Greenville

\$213,990

**3 Exterior Styles Available** 

\_ 1,704+ Sq. Ft.

**4 Bedrooms** 

**2 Bathrooms** 

**2 Car Garage** 

The Litchfield is the perfect combination of Southern comfort, elegance, and contemporary living. This gorgeous space was designed for laid-back and relaxing, and provides the perfect space for entertaining family and loved ones. This 4 bedroom, 2 bathroom home was designed with your family in mind. The split bedroom floor plan ensures absolute privacy and includes a spacious primary room with a luxurious primary bath and walk-in closet. The kitchen opens up to the dining room and spacious great room to provide the perfect space for relaxing or gathering with family and loved ones. Choose to add a covered porch to unwind together at the end of the day or watch the sunrise with a cup of joe. The options are endless with this floor plan. Turn the fourth bedroom into a flex room and create your own home office, study, playroom, or whatever you may need at any stage of life. The Litchfield is the perfect plan to customize and create your very own dream home.