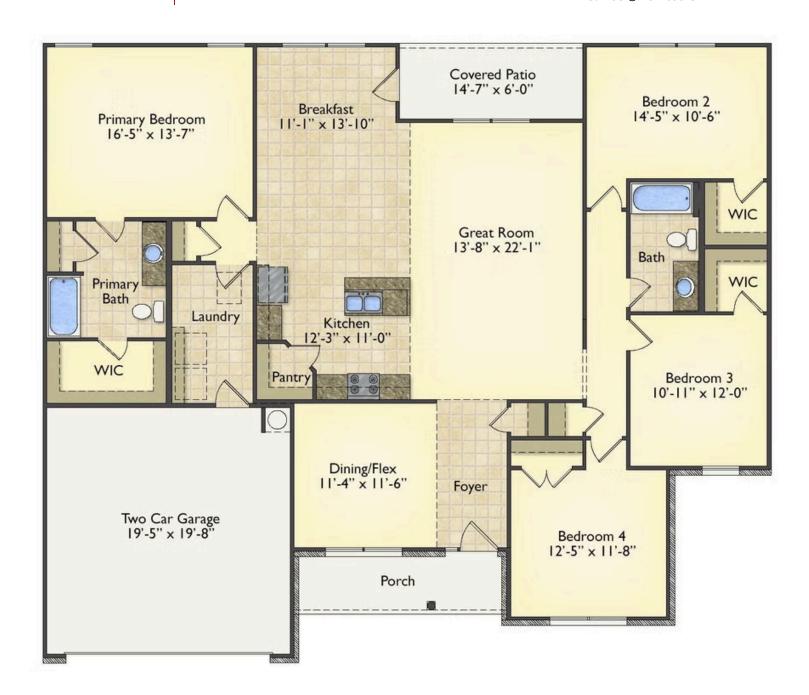

Imagine gathering with loved ones in the light-filled and spacious family room in an open design that embraces the kitchen and breakfast room. The gourmet kitchen is ready to be customized to suit your needs, plus there's a formal dining room and a covered patio with the freedom to expand and create your dream home.

At the end of the day, you can retire to your private primary suite with a walk-in closet and a primary bath. The three secondary bedrooms have generous closets and there's a central full bath for added convenience. Completing this sensational 2,054 sqft plan is a large laundry room, a flex room which could be your dream study, guest suite or playroom, the choice is all yours when it comes to the Lexington.